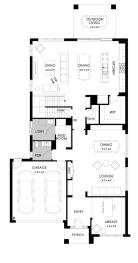

## Stage 5 Lot 506 Cart Dr, Drouin The Fairways Estate

 Land size:
 553m²

 Home Size:
 412m²

- Stunning façade included
- Double glazing (including sliding doors)
- · Quality floor coverings throughout
- 2550mm high ceilings to ground floor
- LED downlights to entry, kitchen and living
- · Soft closers to Kitchen, Laundry vanity drawers and doors
- ILVE 900mm wide oven, cooktop and rangehood
- 40mm Caesarstone kitchen benchtops
- 20mm Caesarstone to bathroom benchtops
- Quality Caroma basins and tapware
- Overhead cupboards adjacent to rangehood
- Double garage with camera and app control
- 25 Year Structural Guarantee & 12 Month Maintenance
- 7 Star energy rating