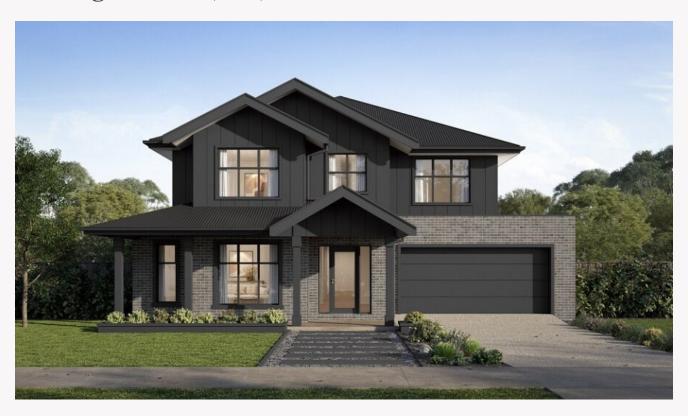

## Pasadena 45 Greyson Dusk Facade. Package from \$1,034,500

## Stage 5 Lot 506 Cart Dr, Drouin The Fairways Estate

 Land size:
 553m²

 Home Size:
 412m²

- Stunning façade included
- Double glazing (including sliding doors)
- · Quality floor coverings throughout
- 2550mm high ceilings to ground floor
- LED downlights to entry, kitchen and living
- · Soft closers to Kitchen, Laundry vanity drawers and doors
- ILVE 900mm wide oven, cooktop and rangehood
- 40mm Caesarstone kitchen benchtops
- 20mm Caesarstone to bathroom benchtops
- Quality Caroma basins and tapware
- Overhead cupboards adjacent to rangehood
- Double garage with camera and app control
- 25 Year Structural Guarantee & 12 Month Maintenance
- 7 Star energy rating