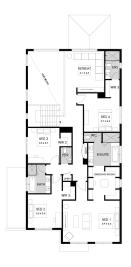

## Stage 5 Lot 506 Cart Dr, Drouin The Fairways Estate

 Land size:
 553m²

 Home Size:
 412m²

- Stunning façade included
- Double glazing (including sliding doors)
- · Quality floor coverings throughout
- 2550mm high ceilings to ground floor
- LED downlights to entry, kitchen and living
- · Soft closers to Kitchen, Laundry vanity drawers and doors
- ILVE 900mm wide oven, cooktop and rangehood
- 40mm Caesarstone kitchen benchtops
- 20mm Caesarstone to bathroom benchtops
- Quality Caroma basins and tapware
- Overhead cupboards adjacent to rangehood
- Double garage with camera and app control
- 25 Year Structural Guarantee & 12 Month Maintenance
- 7 Star energy rating