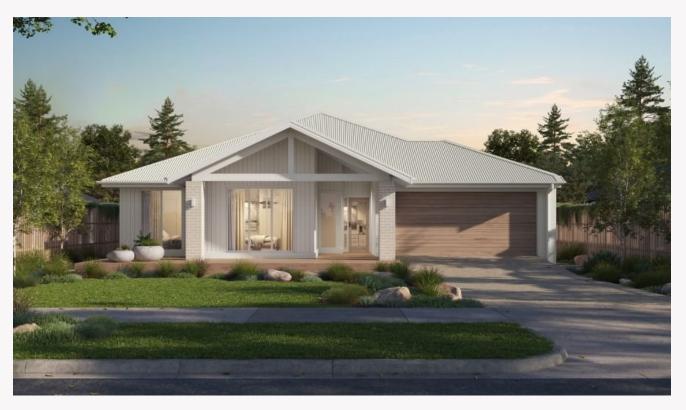

## Portofino 31 Alpine Facade. Package from \$795,350

## Stage 12 Lot 3006 Simmental St, Drouin Ferntree Ridge Estate

| Land size: | 501m <sup>2</sup>    |
|------------|----------------------|
| Home Size: | 284.24m <sup>2</sup> |

- Stunning façade included
- Double glazing (including sliding doors)
- Quality floor coverings throughout
- · 2550mm high ceilings to ground floor
- LED downlights to entry, kitchen and living
- Soft closers to Kitchen, Laundry vanity drawers and doors
- ILVE 900mm wide oven, cooktop and rangehood
- 40mm Caesarstone kitchen benchtops
- · 20mm Caesarstone to bathroom benchtops
- Quality Caroma basins and tapware
- Overhead cupboards adjacent to rangehood
- Double garage with camera and app control
- 25 Year Structural Guarantee & 12 Month Maintenance
- 7 Star energy rating