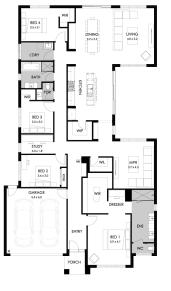

## Portofino 31 Alpine Facade. Package from \$795,350

## Stage 12 Lot 3006 Simmental St, Drouin Ferntree Ridge Estate

| Land size: | 501m <sup>2</sup>    |
|------------|----------------------|
| Home Size: | 284.24m <sup>2</sup> |

- Stunning façade included
- Double glazing (including sliding doors)
- Quality floor coverings throughout
- · 2550mm high ceilings to ground floor
- LED downlights to entry, kitchen and living
- Soft closers to Kitchen, Laundry vanity drawers and doors
- ILVE 900mm wide oven, cooktop and rangehood
- 40mm Caesarstone kitchen benchtops
- · 20mm Caesarstone to bathroom benchtops
- Quality Caroma basins and tapware
- Overhead cupboards adjacent to rangehood
- Double garage with camera and app control
- 25 Year Structural Guarantee & 12 Month Maintenance
- 7 Star energy rating