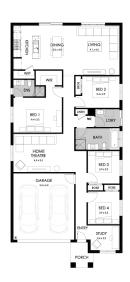

## Stage 11, Lot 1016 Karak St, Drouin Ferntree Ridge

<u>Land size:</u> 674m<sup>2</sup> <u>Home Size:</u> 206.47m<sup>2</sup>

- Stylish modern facade with rendered feature
- Double glazing (including sliding doors)
- Quality flooring throughout
- 2400mm high ceilings
- 900mm Westinghouse kitchen appliances
- 20mm stone benchtops to kitchen
- Quality chrome or matt black tapware, throughout
- Quality Dulux paint
- · Site cost allowance
- Developer guidelines
- 25 Year Structural Guarantee
- 12 Month Maintenance
- 7 Star energy rating