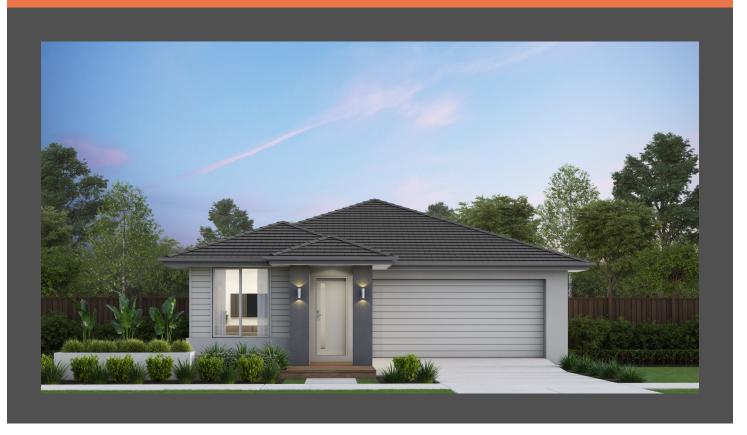

## Brooklyn 22 Metro façade. Package from \$648,500

## Stage 11, Lot 1016 Karak St, Drouin Ferntree Ridge

<u>Land size:</u> 674m<sup>2</sup> <u>Home Size:</u> 206.47m<sup>2</sup>

- Stylish modern facade with rendered feature
- Double glazing (including sliding doors)
- Quality flooring throughout
- 2400mm high ceilings
- 900mm Westinghouse kitchen appliances
- 20mm stone benchtops to kitchen
- Quality chrome or matt black tapware, throughout
- Quality Dulux paint
- · Site cost allowance
- Developer guidelines
- 25 Year Structural Guarantee
- 12 Month Maintenance
- 7 Star energy rating