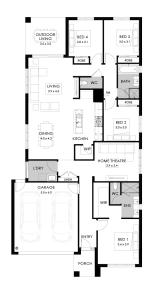

## Stage 12 Lot 3004, Drouin Ferntree Ridge

 Land size:
 501m²

 Home Size:
 222.50m²

- Stylish modern facade with rendered feature
- Double glazing (including sliding doors)
- Quality flooring throughout
- 2400mm high ceilings
- 900mm Westinghouse kitchen appliances
- 20mm stone benchtops to kitchen
- Quality chrome or matt black tapware, throughout
- Quality Dulux paint
- · Site cost allowance
- Developer guidelines
- 25 Year Structural Guarantee
- 12 Month Maintenance
- 7 Star energy rating