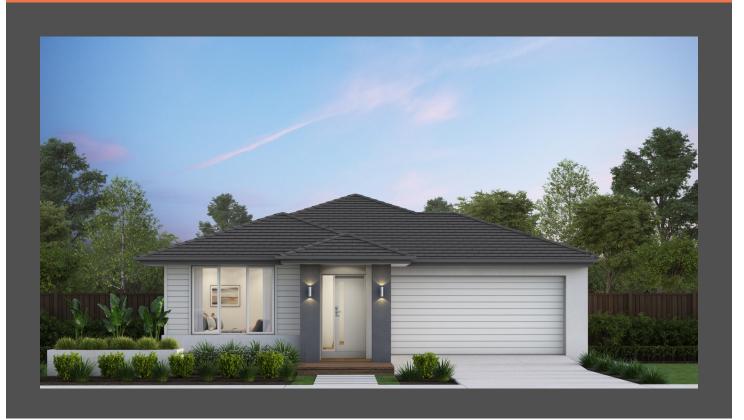

## Madison 24 Metro façade. Package from \$656,900

## Stage 12 Lot 3004, Drouin Ferntree Ridge

 Land size:
 501m²

 Home Size:
 222.50m²

- Stylish modern facade with rendered feature
- Double glazing (including sliding doors)
- Quality flooring throughout
- 2400mm high ceilings
- 900mm Westinghouse kitchen appliances
- 20mm stone benchtops to kitchen
- Quality chrome or matt black tapware, throughout
- Quality Dulux paint
- · Site cost allowance
- Developer guidelines
- 25 Year Structural Guarantee
- 12 Month Maintenance
- 7 Star energy rating

## Tania Hogan 0419 846 426 | Tania@boutiquehomes.com.au

Price based on floorplan & façade shown and on builder's preferred sitting, Image used is an artist impression for illustrative purposes only and shows 2400mm high ceilings plus decorative items not included in the price shown including path, ferroing, jandscaping, coach lights and furnishings. "From pricing contains an allowance for site costs, council and developer requirements and is subject to change. Block and building dimensions may vary from the illustration and the details shown. For more information the pricing and specification of this home please contact a New Homes Consultant. ABN Group Victoria has permission of the owner of the land to advertise the land as part of the price specification of the contact a New Homes Consultant. ABN Group Victoria has permission of the owner of the land to advertise the land as part of the price specification of the owner of the land.