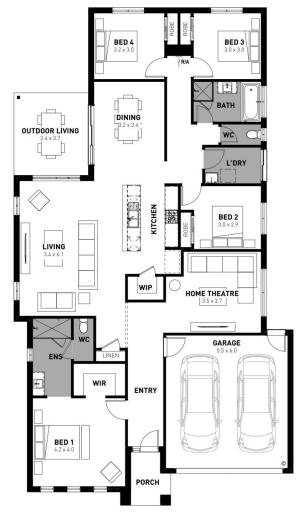

# Vibe 25

## **₽**4 <sup>(-)</sup>2 **○**2

#### Ferntree Ridge, Drouin – 640m2 Lot 3011 Simmental Street

- # 7 Star energy rating
- # Exposed aggregate driveway
- # Soul façade included
- # Quality floor coverings throughout
- # Low E double glazed windows and sliding doors
- # 3.5kW solar PV system
- # Tiled kitchen splashback
- # Westinghouse stainless steel appliances
- # Choice of matt black or chrome tapware
- # Brick infills over windows
- # 25 year structural guarantee
- # 12 month service warranty
- # Fibre optic pack
- # Metal Roof with whirlybird