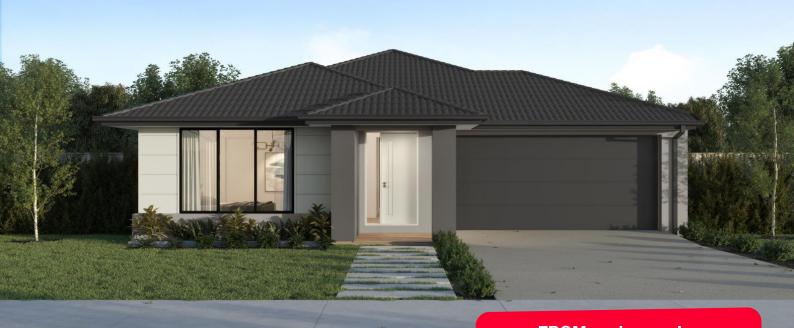

# Vibe 25

# FROM package price \$686,230

#### Ferntree Ridge, Drouin – 640m2 Lot 3011 Simmental Street

- # 7 Star energy rating
- # Exposed aggregate driveway
- # Soul façade included
- # Quality floor coverings throughout
- # Low E double glazed windows and sliding doors
- # 3.5kW solar PV system
- # Tiled kitchen splashback
- # Westinghouse stainless steel appliances
- # Choice of matt black or chrome tapware
- # Brick infills over windows
- # 25 year structural guarantee
- # 12 month service warranty
- # Fibre optic pack
- # Metal Roof with whirlybird