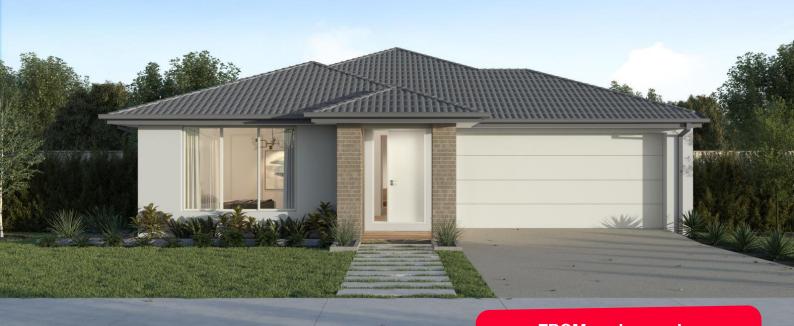

# Windsor 28

## FROM package price \$694,330

#### Ferntree Ridge, Drouin – 640m2 Lot 3010 Simmental Street

- # 7 Star energy rating
- # Exposed aggregate driveway
- # Elmer façade included
- # Quality floor coverings throughout
- # Low E double glazed windows and sliding doors
- # 3.5kW solar PV system
- # Tiled kitchen splashback
- # Westinghouse stainless steel appliances
- # Choice of matt black or chrome tapware
- # Brick infills over windows
- # 25 year structural guarantee
- # 12 month service warranty
- # Fibre optic pack
- # Metal Roof with whirlybird