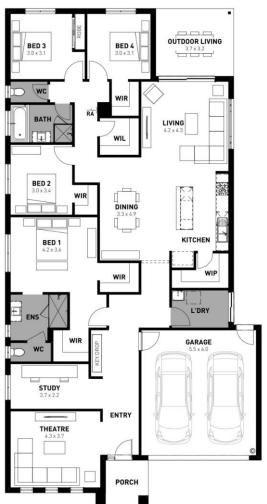

# Windsor 28

#### Ferntree Ridge, Drouin – 640m2 Lot 3010 Simmental Street

- # 7 Star energy rating
- # Exposed aggregate driveway
- # Elmer façade included
- # Quality floor coverings throughout
- # Low E double glazed windows and sliding doors
- # 3.5kW solar PV system
- # Tiled kitchen splashback
- # Westinghouse stainless steel appliances
- # Choice of matt black or chrome tapware
- # Brick infills over windows
- # 25 year structural guarantee
- # 12 month service warranty
- # Fibre optic pack
- # Metal Roof with whirlybird