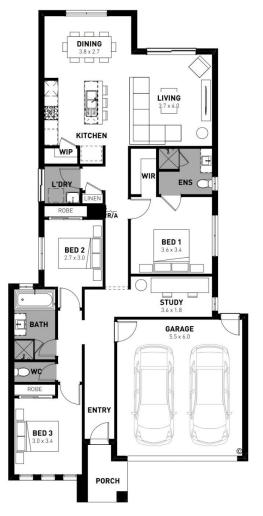

#### Ferntree Ridge, Drouin – 501m2 Lot 3002 Simmental Street

- # 7 Star energy rating
- # Exposed aggregate driveway
- # Moda façade included
- # Quality floor coverings throughout
- # Low E double glazed windows and sliding doors
- # 3.5kW solar PV system
- # Tiled kitchen splashback
- # Westinghouse stainless steel appliances
- # Choice of matt black or chrome tapware
- # Brick infills over windows
- # 25 year structural guarantee
- # 12 month service warranty
- # Fibre optic pack
- # Metal Roof with whirlybird

## Homebuyers Centre

\*Price based on home type and floor plan shown and on builder's preferred siting. Floor plan depicts a traditional facade, modern facade shown and included in price. Image used is an artist impression for illustrative purposes only and may show decorative items not included in the price shown including path, fencing, landscaping, coach lights and furnishings. "From" pricing means that, subject to the terms of this disclaimer and any owner requested changes, the price advertised will be subject to change once fixed site costs and developer guidelines are confirmed. The price is based on an estimate and final pricing may vary if actual site conditions differ to those shown in these developer supplied documents Block and building dimensions may vary from the illustration and the details shown. For more information on the pricing and specification of this home please contact a New Homes Consultant. ABN Group Victoria has permission of the owner of the land to advertise the land as part of the price specified. The price does not include transfer duty, settlement costs, community infrastructure levies imposed or any other fees or disbursements associated with the settlement of the land. June-25