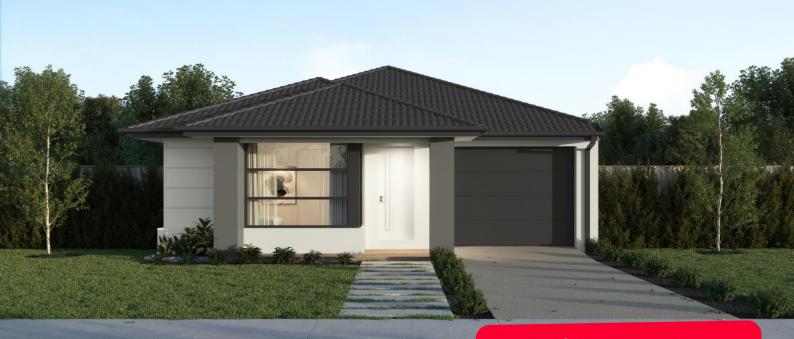

#### Ferntree Ridge, Drouin – 501m2 Lot 3002 Simmental Street

- # 7 Star energy rating
- # Exposed aggregate driveway
- # Moda façade included
- # Quality floor coverings throughout
- # Low E double glazed windows and sliding doors
- # 3.5kW solar PV system
- # Tiled kitchen splashback
- # Westinghouse stainless steel appliances
- # Choice of matt black or chrome tapware
- # Brick infills over windows
- # 25 year structural guarantee
- # 12 month service warranty
- # Fibre optic pack
- # Metal Roof with whirlybird

## Homebuyers Centre

\*Price based on home type and floor plan shown and on builder's preferred siting. Floor plan depicts a traditional facade, modern facade shown and included in price. Image used is an artist impression for illustrative purposes only and may show decorative items not included in the price shown including path, fencing, landscaping, coach lights and furnishings. "From" pricing means that, subject to the terms of this disclaimer and any owner requested changes, the price advertised will be subject to change once fixed site costs and developer guidelines are confirmed. The price is based on an estimate and final pricing may vary if actual site conditions differ to those shown in these developer supplied documents Block and building dimensions may vary from the illustration and the details shown. For more information on the pricing and specification of this home please contact a New Homes Consultant. ABN Group Victoria has permission of the owner of the land to advertise the land as part of the price specified. The price does not include transfer duty, settlement costs, community infrastructure levies imposed or any other fees or disbursements associated with the settlement of the land. June-25