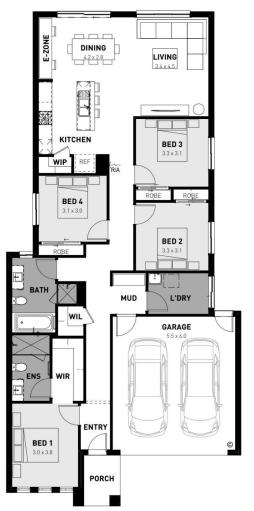

# Levi 20

## **4 2 2 2**

#### Ferntree Ridge, Drouin – 674m2 Lot 1016 Karak Street

- # 7 Star energy rating
- # Exposed aggregate driveway
- # Hudson façade included
- # Quality floor coverings throughout
- # Low E double glazed windows and sliding doors
- # 3.5kW solar PV system
- # Tiled kitchen splashback
- # Westinghouse stainless steel appliances
- # Choice of matt black or chrome tapware
- # Brick infills over windows
- # 25 year structural guarantee
- # 12 month service warranty
- # Fibre optic pack
- # Metal Roof with whirlybird