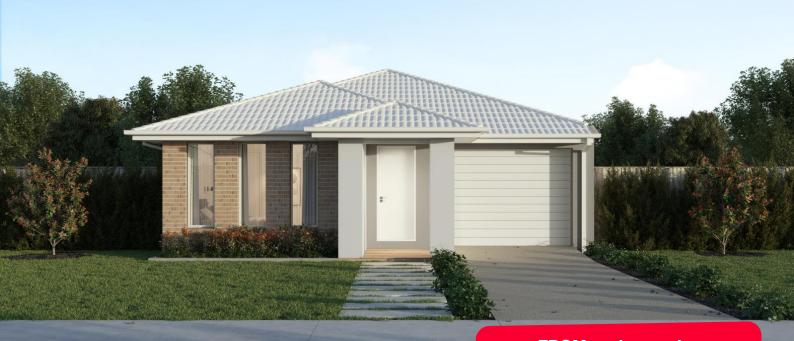

# FROM package price \$645,600

#### Ferntree Ridge, Drouin – 674m2 Lot 1016 Karak Street

- # 7 Star energy rating
- # Exposed aggregate driveway
- # Hudson façade included
- # Quality floor coverings throughout
- # Low E double glazed windows and sliding doors
- # 3.5kW solar PV system
- # Tiled kitchen splashback
- # Westinghouse stainless steel appliances
- # Choice of matt black or chrome tapware
- # Brick infills over windows
- # 25 year structural guarantee
- # 12 month service warranty
- # Fibre optic pack
- # Metal Roof with whirlybird

## Homebuyers Centre

\*Price based on home type and floor plan shown and on builder's preferred siting. Floor plan depicts a traditional facade, modern facade shown and included in price. Image used is an artist impression for illustrative purposes only and may show decorative items not included in the price shown including path, fencing, landscaping, coach lights and furnishings. "From" pricing means that, subject to the terms of this disclaimer and any owner requested changes, the price advertised will be subject to change once fixed site costs and developer guidelines are confirmed. The price is based on an estimate and final pricing may vary if actual site conditions differ to those shown in these developer supplied documents Block and building dimensions may vary from the illustration and the details shown. For more information on the pricing and specification of this home please contact a New Homes Consultant. ABN Group Victoria has permission of the owner of the land to advertise the land as part of the price specified. The price does not include transfer duty, settlement costs, community infrastructure levies imposed or any other fees or disbursements associated with the settlement of the land. June-25