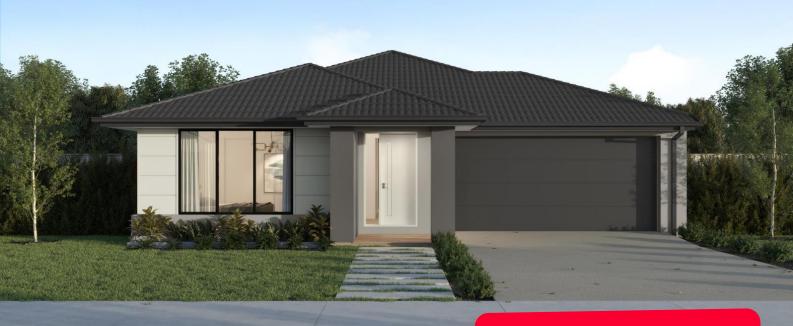

#### Ferntree Ridge, Drouin – 720m2 Lot 1013 Karak Street

- # 7 Star energy rating
- # Exposed aggregate driveway
- # Soul façade included
- # Quality floor coverings throughout
- # Low E double glazed windows and sliding doors
- # 3.5kW solar PV system
- # Tiled kitchen splashback
- # Westinghouse stainless steel appliances
- # Choice of matt black or chrome tapware
- # Brick infills over windows
- # 25 year structural guarantee
- # 12 month service warranty
- # Fibre optic pack
- # Metal Roof with whirlybird

### Homebuyers Centre

\*Price based on home type and floor plan shown and on builder's preferred siting. Floor plan depicts a traditional facade, modern facade shown and included in price. Image used is an artist impression for illustrative purposes only and may show decorative items not included in the price shown including path, fencing, landscaping, coach lights and furnishings. "From" pricing means that, subject to the terms of this disclaimer and any owner requested changes, the price advertised will be subject to change once fixed site costs and developer guidelines are confirmed. The price is based on an estimate and final pricing may vary if actual site conditions differ to those shown in these developer supplied documents Block and building dimensions may vary from the illustration and the details shown. For more information on the pricing and specification of this home please contact a New Homes Consultant. ABN Group Victoria has permission of the owner of the land to advertise the land as part of the price specified. The price does not include transfer duty, settlement costs, community infrastructure levies imposed or any other fees or disbursements associated with the settlement of the land. June-25