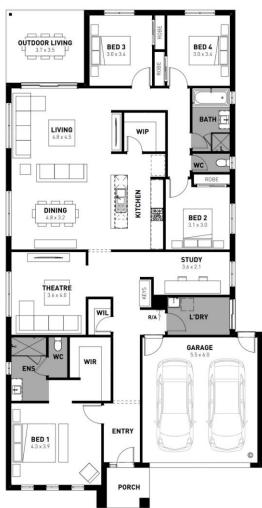

## Lawson 28

### Homebuyers Centre

\*Price based on home type and floor plan shown and on builder's preferred siting. Floor plan depicts a traditional facade, modern facade shown and included in price. Image used is an artist impression for illustrative purposes only and may show decorative items not included in the price shown including path, fencing, landscaping, coach lights and furnishings. "From" pricing means that, subject to the terms of this disclaimer and any owner requested changes, the price advertised will be subject to change once fixed site costs and developer guidelines are confirmed. The price is based on an estimate and final pricing may vary if actual site conditions differ to those shown in these developer supplied documents Block and building dimensions may vary from the illustration and the details shown. For more information on the pricing and specification of this home please contact a New Homes Consultant. ABN Group Victoria has permission of the owner of the land to advertise the land as part of the price specified. The price does not include transfer duty, settlement costs, community infrastructure levies imposed or any other fees or disbursements associated with the settlement of the land. June-25