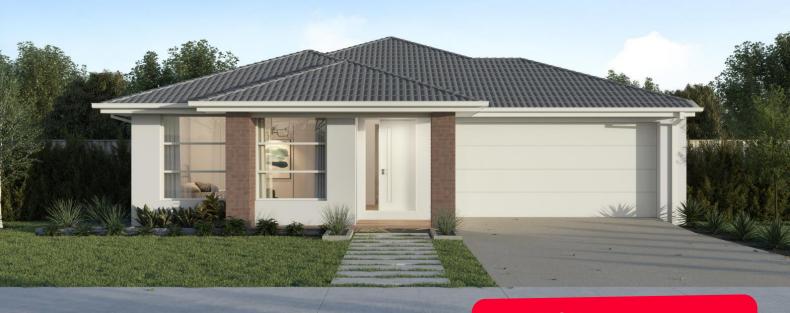

#### Ferntree Ridge, Drouin – 800m2 Lot 1002 Karak Street

- # 7 Star energy rating
- # Exposed aggregate driveway
- # Celine façade included
- # Quality floor coverings throughout
- # Low E double glazed windows and sliding doors
- # 3.5kW solar PV system
- # Tiled kitchen splashback
- # Westinghouse stainless steel appliances
- # Choice of matt black or chrome tapware
- # Brick infills over windows
- # 25 year structural guarantee
- # 12 month service warranty
- # Fibre optic pack
- # Metal Roof with whirlybird

## Homebuyers

\*Price based on home type and floor plan shown and on builder's preferred siting. Floor plan depicts a traditional facade, modern facade shown and included in price. Image used is an artist impression for illustrative purposes only and may show decorative items not included in the price shown including path, fencing, landscaping, coach lights and furnishings. "From" pricing means that, subject to the terms of this disclaimer and any owner requested changes, the price advertised will be subject to change once fixed site costs and developer guidelines are confirmed. The price is based on an estimate and final pricing may vary if actual site conditions differ to those shown in these developer supplied documents Block and building dimensions may vary from the illustration and the details shown. For more information on the pricing and specification of this home please contact a New Homes Consultant. ABN Group Victoria has permission of the owner of the land to advertise the land as part of the price specified. The price does not include transfer duty, settlement costs, community infrastructure levies imposed or any other fees or disbursements associated with the settlement of the land. June-25