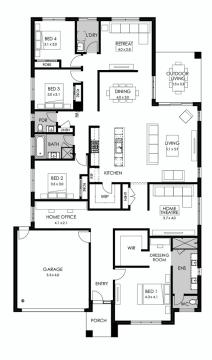

## Stage 11 Lot 1016, Drouin Ferntree Ridge

 Land size:
 674m²

 Home Size:
 298.56m²

- Stunning façade included
- Double glazing (including sliding doors)
- · Quality floor coverings throughout
- 2550mm high ceilings to ground floor
- LED downlights to entry, kitchen and living
- Soft closers to Kitchen, Laundry vanity drawers and doors
- ILVE 900mm wide oven, cooktop and rangehood
- 40mm Caesarstone kitchen benchtops
- 20mm Caesarstone to bathroom benchtops
- Quality Caroma basins and tapware
- Overhead cupboards adjacent to rangehood
- Double garage with camera and app control
- 25 Year Structural Guarantee & 12 Month Maintenance
- 7 Star energy rating