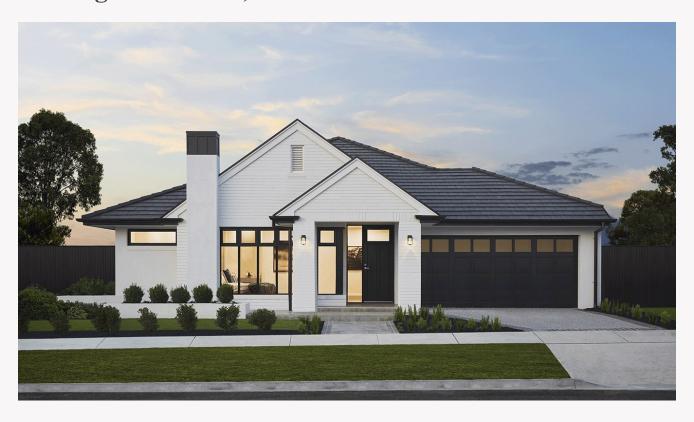

## Riviera 32 Acadia Facade. Package from \$803,600

## Stage 11 Lot 1016, Drouin Ferntree Ridge

 Land size:
 674m²

 Home Size:
 298.56m²

- Stunning façade included
- Double glazing (including sliding doors)
- · Quality floor coverings throughout
- 2550mm high ceilings to ground floor
- LED downlights to entry, kitchen and living
- Soft closers to Kitchen, Laundry vanity drawers and doors
- ILVE 900mm wide oven, cooktop and rangehood
- 40mm Caesarstone kitchen benchtops
- 20mm Caesarstone to bathroom benchtops
- Quality Caroma basins and tapware
- Overhead cupboards adjacent to rangehood
- Double garage with camera and app control
- 25 Year Structural Guarantee & 12 Month Maintenance
- 7 Star energy rating