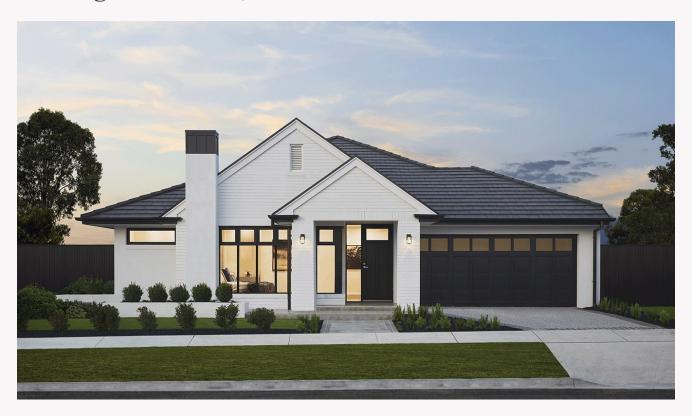

## Riviera 32 Acadia Facade. Package from \$796,600

## Stage 12 Lot 3009, Drouin Ferntree Ridge

 Land size:
 640m²

 Home Size:
 298.56m²

- Stunning façade included
- Double glazing (including sliding doors)
- · Quality floor coverings throughout
- 2550mm high ceilings to ground floor
- LED downlights to entry, kitchen and living
- Soft closers to Kitchen, Laundry vanity drawers and doors
- ILVE 900mm wide oven, cooktop and rangehood
- 40mm Caesarstone kitchen benchtops
- 20mm Caesarstone to bathroom benchtops
- Quality Caroma basins and tapware
- Overhead cupboards adjacent to rangehood
- Double garage with camera and app control
- 25 Year Structural Guarantee & 12 Month Maintenance
- 7 Star energy rating