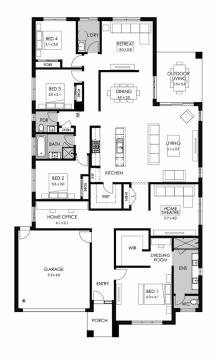

## Stage 12 Lot 3009, Drouin Ferntree Ridge

 Land size:
 640m²

 Home Size:
 298.56m²

- Stunning façade included
- Double glazing (including sliding doors)
- · Quality floor coverings throughout
- 2550mm high ceilings to ground floor
- LED downlights to entry, kitchen and living
- Soft closers to Kitchen, Laundry vanity drawers and doors
- ILVE 900mm wide oven, cooktop and rangehood
- 40mm Caesarstone kitchen benchtops
- 20mm Caesarstone to bathroom benchtops
- Quality Caroma basins and tapware
- Overhead cupboards adjacent to rangehood
- Double garage with camera and app control
- 25 Year Structural Guarantee & 12 Month Maintenance
- 7 Star energy rating