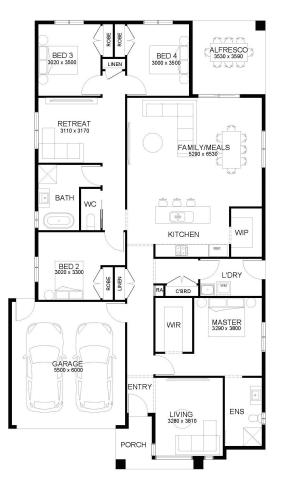

### MADISON 242

LOT SIZE 785 sqm HOUSE AREA 241.76 sqm

#### Inclusions

- Site Costs Allowance Including Rock Removal
- 7 Star energy Rated Homes
- Double-glazed awning windows and sliding doors (where required)
- · Council & Developer Requirements
- Bushfire Measures To Meet BAL 12.5
- Colorbond Roof
- · Floor Coverings Throughout
- · Colour-on concrete driveway (up to 36m2)
- Letterbox
- 3.5kw Split System To Living Area
- 2590mm Ceilings To Single Storey & Ground Floor In Double Storey Homes
- Block Out Roller Blinds Throughout
- Dishwasher