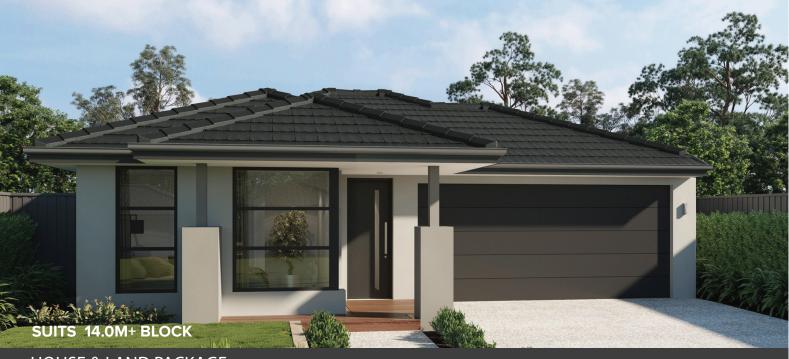

# HOUSE & LAND PACKAGE \$691,460

Lot 330 Botanica, KORUMBURRA  $4 \models 2 \leftarrow 3 \models 2 \Leftrightarrow$ 

### MADISON 242

LOT SIZE 785 sqm HOUSE AREA 241.76 sqm