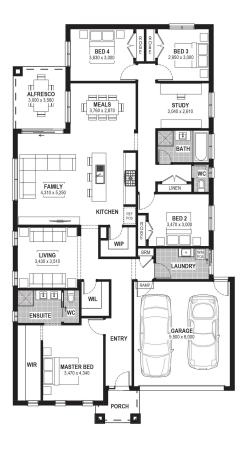

## From: \$ 653,775\*

**Powlett Ridge Estate** Delta Loop, Wonthaggi Lot 602

Facade: Bliss

**House:** 26.59 sq

چې 2

四 2

q Land: 615 m2

## Carson 27