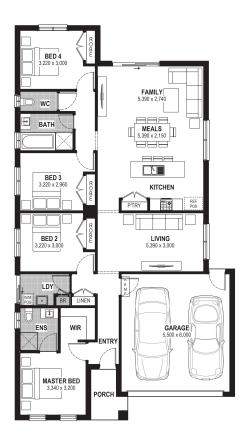

## From: \$ 584,295\*

Powlett Ridge Estate<br/>Delta Loop, Wonthaggi<br/>Lot 601Facade: TideHouse: 20.39 sqLand: 612 m2

## Spice 20