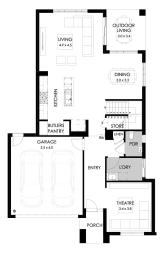

## Lot 3004 Stage 12, Drouin Ferntree Ridge Estate

<u>Land size:</u> 501m<sup>2</sup> <u>Home Size:</u> 270.75m<sup>2</sup>

- Stunning façade included
- Double glazing (including sliding doors)
- Quality floor coverings throughout
- 2740mm high ceilings to ground floor
- 2340mm internal doors & front entry
- 2430mm high stacker door
- Downlights to whole home
- Butlers Pantry design option, 1000mm island bench
- Double bowl undermount sink
- Soft closers to Kitchen, Laundry vanity drawers and doors
- ILVE 900mm wide oven, cooktop and rangehood
- Free dishwasher and built in microwave oven
- 40mm Caesarstone kitchen benchtops, 20mm Caesarstone to bathroom benchtops
- Quality Caroma basins and tapware
- Overhead cupboards adjacent to rangehood
- Double garage with camera and app control
- 25 Year Structural Guarantee & 12 Month Maintenance
- 7 Star energy rating