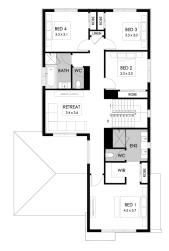

## Lot 3004 Stage 12, Drouin Ferntree Ridge Estate

<u>Land size:</u> 501m<sup>2</sup> <u>Home Size:</u> 270.75m<sup>2</sup>

- Stunning façade included
- Double glazing (including sliding doors)
- Quality floor coverings throughout
- 2740mm high ceilings to ground floor
- 2340mm internal doors & front entry
- 2430mm high stacker door
- Downlights to whole home
- Butlers Pantry design option, 1000mm island bench
- Double bowl undermount sink
- Soft closers to Kitchen, Laundry vanity drawers and doors
- ILVE 900mm wide oven, cooktop and rangehood
- Free dishwasher and built in microwave oven
- 40mm Caesarstone kitchen benchtops, 20mm Caesarstone to bathroom benchtops
- Quality Caroma basins and tapware
- Overhead cupboards adjacent to rangehood
- Double garage with camera and app control
- 25 Year Structural Guarantee & 12 Month Maintenance
- 7 Star energy rating