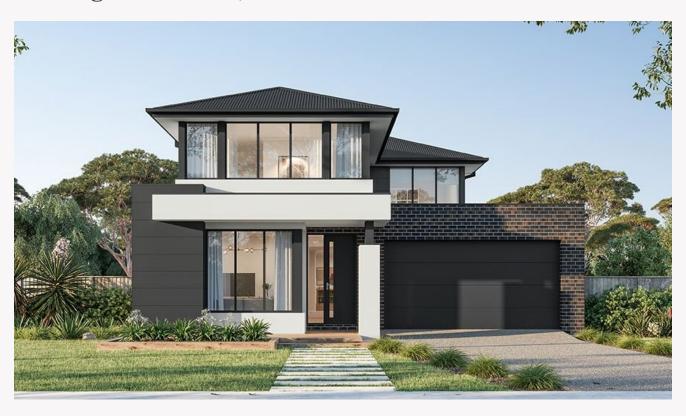

## Airlie 30+ Wright façade. **Package from \$796,800**

**4 2 2 2** 

## Lot 3004 Stage 12, Drouin Ferntree Ridge Estate

<u>Land size:</u> 501m<sup>2</sup> <u>Home Size:</u> 270.75m<sup>2</sup>

- Stunning façade included
- Double glazing (including sliding doors)
- Quality floor coverings throughout
- 2740mm high ceilings to ground floor
- 2340mm internal doors & front entry
- 2430mm high stacker door
- Downlights to whole home
- Butlers Pantry design option, 1000mm island bench
- Double bowl undermount sink
- Soft closers to Kitchen, Laundry vanity drawers and doors
- ILVE 900mm wide oven, cooktop and rangehood
- Free dishwasher and built in microwave oven
- 40mm Caesarstone kitchen benchtops, 20mm Caesarstone to bathroom benchtops
- Quality Caroma basins and tapware
- Overhead cupboards adjacent to rangehood
- Double garage with camera and app control
- 25 Year Structural Guarantee & 12 Month Maintenance
- 7 Star energy rating