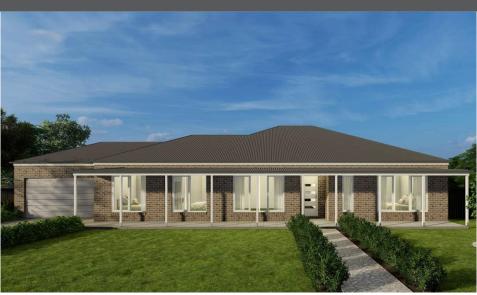

## FAIRWAYS ESTATE Lot 429 Royal Pines Drive, Drouin

House: 44.5q | Land: 2041m<sup>2</sup> | Frontage: 37.8m

## Rutherford 445 - Signature Range

- Façade as shown others available
- 2740mm ceilings & Colorbond roof
- 40mm stone to kitchen & 20mm to bathrooms
- Fisher & Paykel appliances and pot drawers
- Double glazed awning windows & sliding doors
- 3.5kw solar system & Site Cost Allowance Plus So Much More!