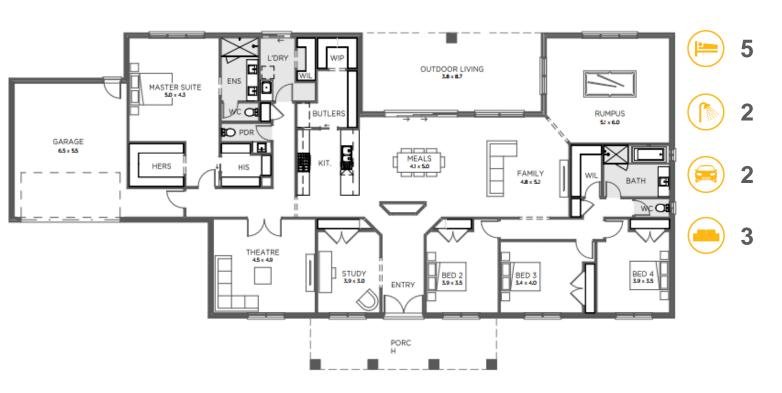

## FAIRWAYS ESTATE Lot 429 Royal Pines Drive, Drouin

House: 44.5q | Land: 2041m<sup>2</sup> | Frontage: 37.8m

## Rutherford 445 - Signature Range

- Façade as shown others available
- 2740mm ceilings & Colorbond roof
- 40mm stone to kitchen & 20mm to bathrooms
- Fisher & Paykel appliances and pot drawers
- Double glazed awning windows & sliding doors
- 3.5kw solar system & Site Cost Allowance Plus So Much More!