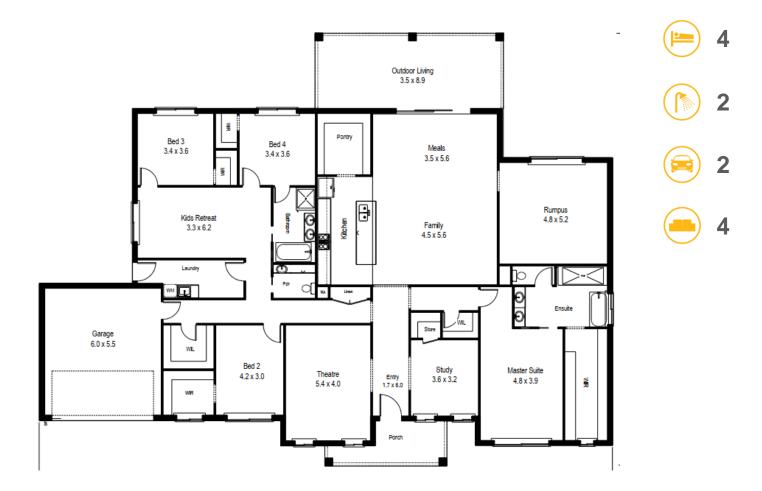

## Holland 457 – 4 Bed Alternative

- Façade as shown others available
- 2740mm ceilings & Colorbond roof
- 40mm stone to kitchen & 20mm to bathrooms
- Fisher & Paykel appliances and pot drawers
- Double glazed awning windows & sliding doors
- 3.5kw solar system & Site Cost Allowance Plus So Much More!