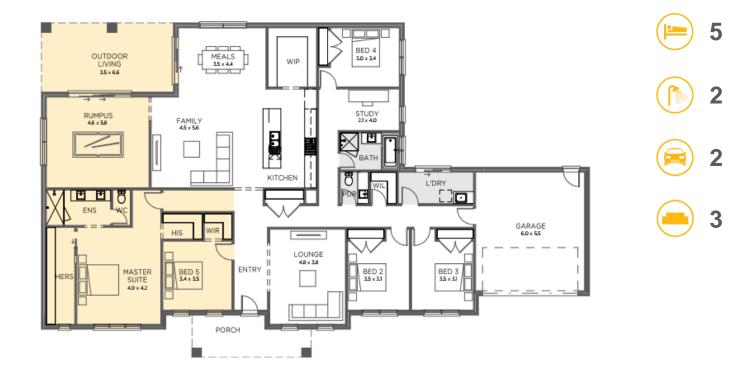

## Holland 332 5 Bed & Rumpus – Signature Range

- Façade as shown others available
- 2740mm ceilings & Colorbond roof
- 40mm stone to kitchen & 20mm to bathrooms
- Fisher & Paykel appliances and pot drawers
- Double glazed awning windows & sliding doors
- 3.5kw solar system & Site Cost Allowance
- Plus So Much More!