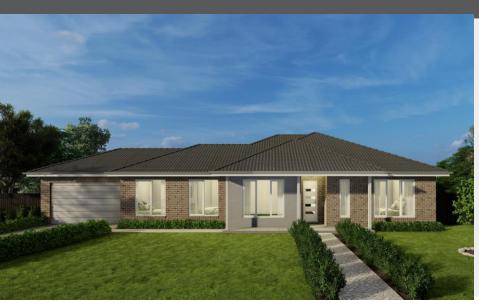

## **FAIRWAYS ESTATE**

Lot 417 Pinehurst Street, Drouin

House: 41.3q | Land: 2000m<sup>2</sup> | Frontage: 39.2m

## Gippslander 413 – Signature Rane

- Façade as shown others available
- 2740mm ceilings & Colorbond roof
- 40mm stone to kitchen & 20mm to bathrooms
- Fisher & Paykel appliances and pot drawers
- Double glazed awning windows & sliding doors
- 3.5kw solar system & Site Cost Allowance Plus So Much More!