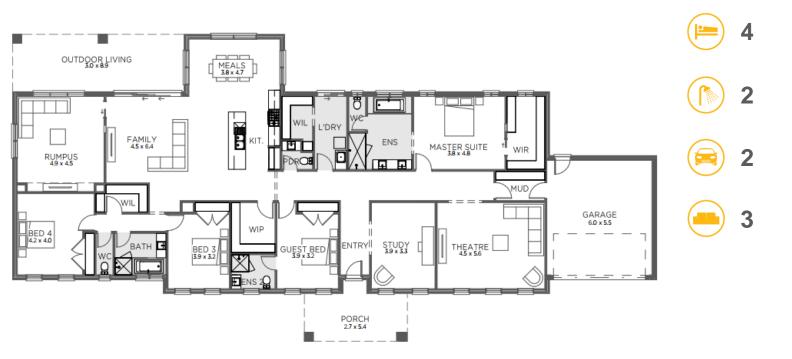

## **FAIRWAYS ESTATE**

Lot 417 Pinehurst Street, Drouin

House: 41.3q | Land: 2000m<sup>2</sup> | Frontage: 39.2m

## Gippslander 413 – Signature Rane

- Façade as shown others available
- 2740mm ceilings & Colorbond roof
- 40mm stone to kitchen & 20mm to bathrooms
- Fisher & Paykel appliances and pot drawers
- Double glazed awning windows & sliding doors
- 3.5kw solar system & Site Cost Allowance Plus So Much More!