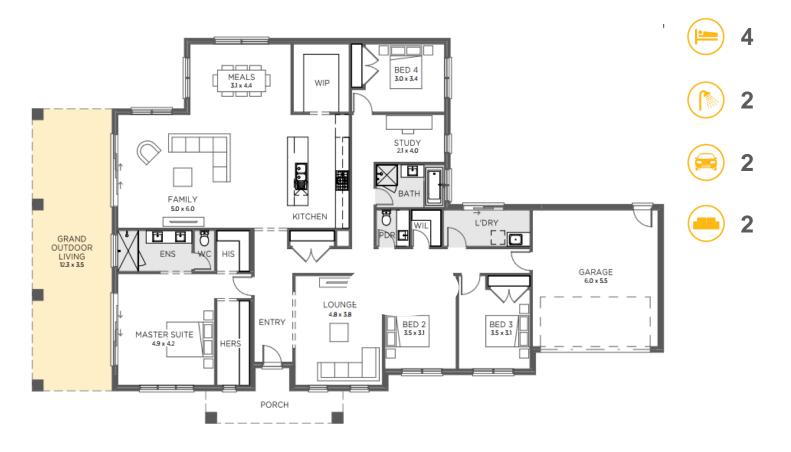

## Holland 457 – Grand Outdoor Living Option

- Façade as shown others available
- 2740mm ceilings & Colorbond roof
- 40mm stone to kitchen & 20mm to bathrooms
- Fisher & Paykel appliances and pot drawers
- Double glazed awning windows & sliding doors
- 3.5kw solar system & Site Cost Allowance
- Plus So Much More!