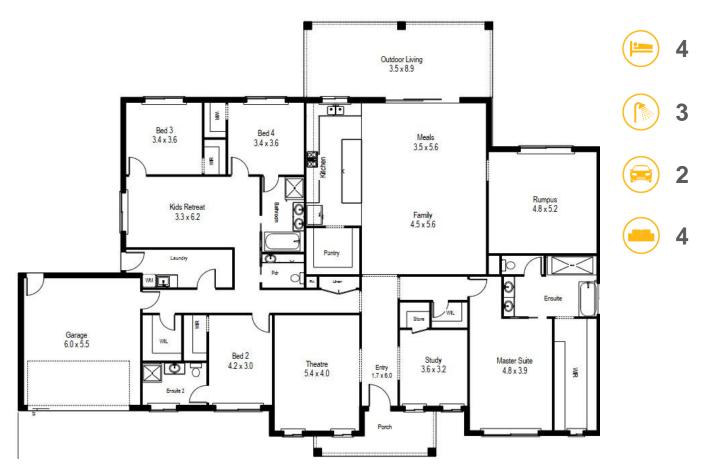

## Holland 457 - 4 Bed & Alternative Kitchen

- Façade as shown others available
- 2740mm ceilings & Colorbond roof
- 40mm stone to kitchen & 20mm to bathrooms
- Fisher & Paykel appliances and pot drawers
- Double glazed awning windows & sliding doors
- 3.5kw solar system & Site Cost Allowance Plus So Much More!