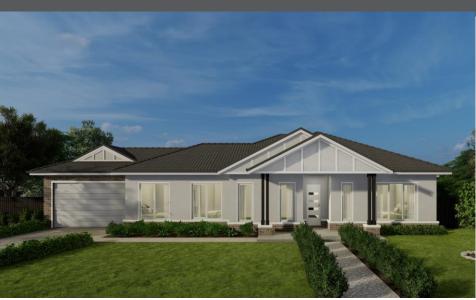

## FAIRWAYS ESTATE

Lot 405 Augusta Drive, Drouin

House: 44.4 sq | Land: 2016m<sup>2</sup> | Frontage: 33.6m

## Holland 457 - 4 Bed & Alternative Kitchen

- Façade as shown others available
- 2740mm ceilings & Colorbond roof
- 40mm stone to kitchen & 20mm to bathrooms
- Fisher & Paykel appliances and pot drawers
- Double glazed awning windows & sliding doors
- 3.5kw solar system & Site Cost Allowance Plus So Much More!