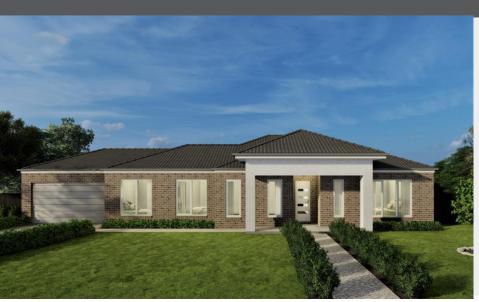

## **FAIRWAYS ESTATE** Lot 312 Members Drive, Drouin

House: 45.7 sq Land: 2023m<sup>2</sup> Frontage: 34m

## Holland 457 - SJD Signature Range

- Façade as shown others available
- 2740mm ceilings & Colorbond roof
- 40mm stone to kitchen & 20mm to bathrooms
- Fisher & Paykel appliances and pot drawers
- Double glazed awning windows & sliding doors
- 3.5kw solar system & Site Cost Allowance Plus So Much More!