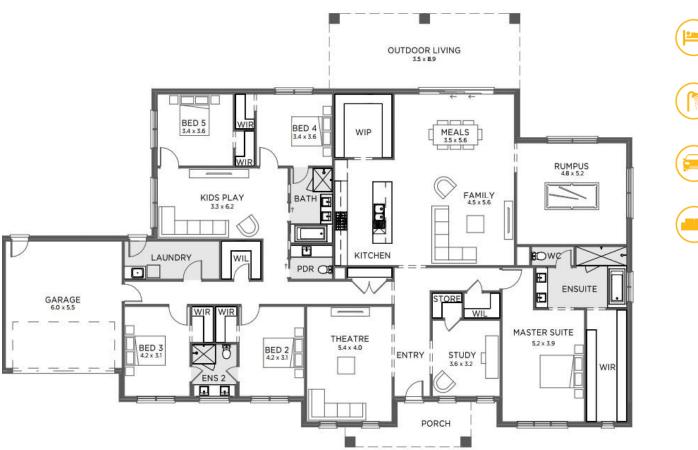

## **FAIRWAYS ESTATE** Lot 312 Members Drive, Drouin

House: 45.7 sq Land: 2023m<sup>2</sup> Frontage: 34m

## Holland 457 - SJD Signature Range

- Façade as shown others available
- 2740mm ceilings & Colorbond roof
- 40mm stone to kitchen & 20mm to bathrooms
- Fisher & Paykel appliances and pot drawers
- Double glazed awning windows & sliding doors
- 3.5kw solar system & Site Cost Allowance Plus So Much More!