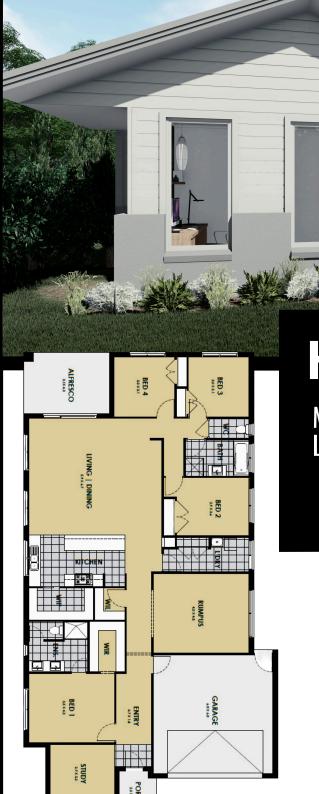

## **HOUSE & LAND**

MASON 28 LAND SIZE - 553M2

**START FROM** 

\$766,369\*

## **DELUXE FEATURES**

- 20mm Stone benchtop to kitchen
- Recycle water
- Bal 12.5 allowance
- 900mm stainless steel appliances
- 1200x900 shower to ensuite
- Customise our plans!