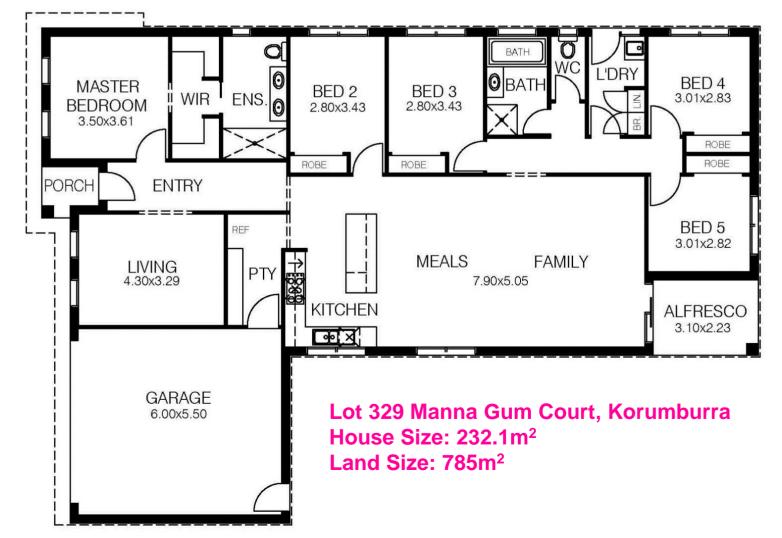

## House and Land Package \$622,900 Bedroom 5 | Bathroom 2 | Garage 2

Disclaimer: images may not represent actual product and floorplan is subject to change depending on developer and council approval. Pricing subject to change without notice.