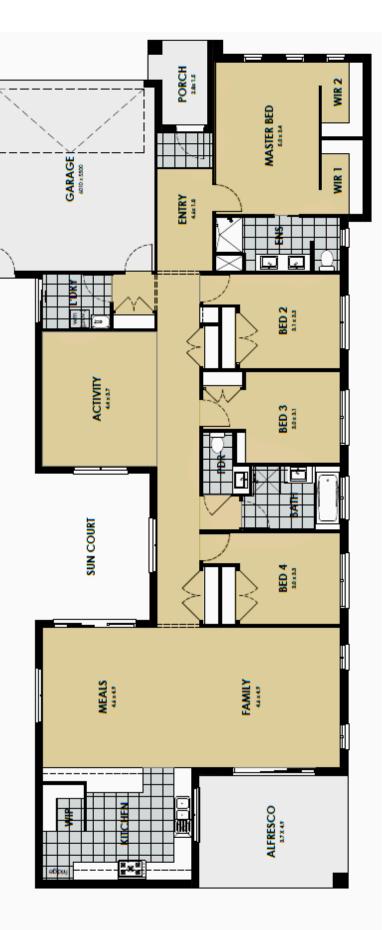

## LOT 1013 KARAK DRIVE, DROUIN

ALFRESCO 37X49

FAMIL'

BED 4

BED 3

BED 2

A 6 XIL

MEALS

# The Avenue 29

# Area

| 274.29 m <sup>2</sup> | Total Area: |
|-----------------------|-------------|
| 17.90 m <sup>2</sup>  | Alfresco    |
| 5.00 m <sup>2</sup>   | Porch       |
| 36.61 m <sup>2</sup>  | Garage      |
| 214.78 m              | Dweling     |