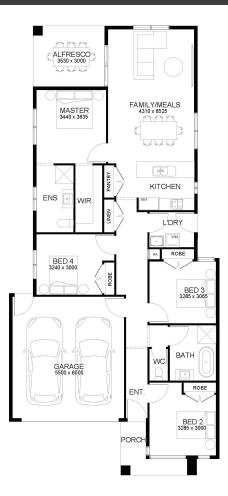

# SHERRIDON HOMES<sup>®</sup>



SIMPL

# HOUSE & LAND PACKAGE



Lot 522 Powlett Ridge, WONTHAGGI 4  $rac{1}{2}$   $car{2}$   $car{2}$ 

### NORWOOD 187

#### POWLETT RIDGE

LOT SIZE 461 sqm HOUSE AREA 186.64 sqm

## Inclusions

- Site Costs Allowance Including Rock Removal
- 7 Star energy Rated Homes
- Double-glazed awning windows and sliding doors (where required)
- Council & Developer Requirements
- Bushfire Measures To Meet BAL 12.5
- Colorbond Roof
- Floor Coverings Throughout
- Colour-on concrete driveway (up to 36m2)
- Letterbox
- 3.5kw Split System To Living Area
- 2590mm Ceilings To Single Storey & Ground Floor In Double Storey Homes
- Block Out Roller Blinds Throughout
- Dishwasher

#### For more information contact Simon Baker on 0483 212 082

\*Allowance Package Current As Of 07/02/2025. Pricing Is Based On Developer Engineering Plans, Est