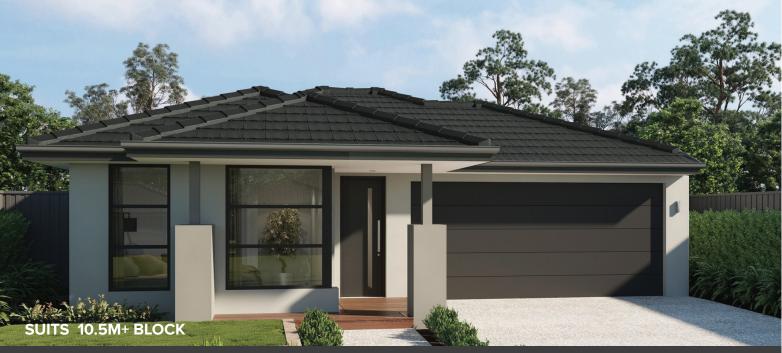

# SHERRIDON HOMES<sup>®</sup>



SIMPL

# HOUSE & LAND PACKAGE



Lot 522 Powlett Ridge, WONTHAGGI 4  $rac{1}{2}$   $car{2}$   $car{2}$ 

### NORWOOD 187

#### POWLETT RIDGE

LOT SIZE 461 sqm HOUSE AREA 186.64 sqm

## Inclusions

- Site Costs Allowance Including Rock Removal
- 7 Star energy Rated Homes
- Double-glazed awning windows and sliding doors (where required)
- Council & Developer Requirements
- Bushfire Measures To Meet BAL 12.5
- Colorbond Roof
- Floor Coverings Throughout
- Colour-on concrete driveway (up to 36m2)
- Letterbox
- 3.5kw Split System To Living Area
- 2590mm Ceilings To Single Storey & Ground Floor In Double Storey Homes
- Block Out Roller Blinds Throughout
- Dishwasher

#### For more information contact Simon Baker on 0483 212 082

\*Allowance Package Current As Of 07/02/2025. Pricing Is Based On