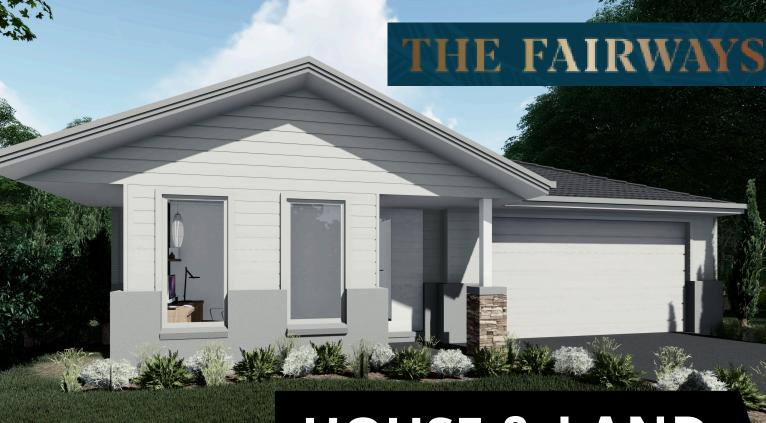

## LOT 523 CART DRIVE DROUIN

## HOUSE & LAND

MASON 28 LAND SIZE - 500M2

START FROM

\$722,769\*