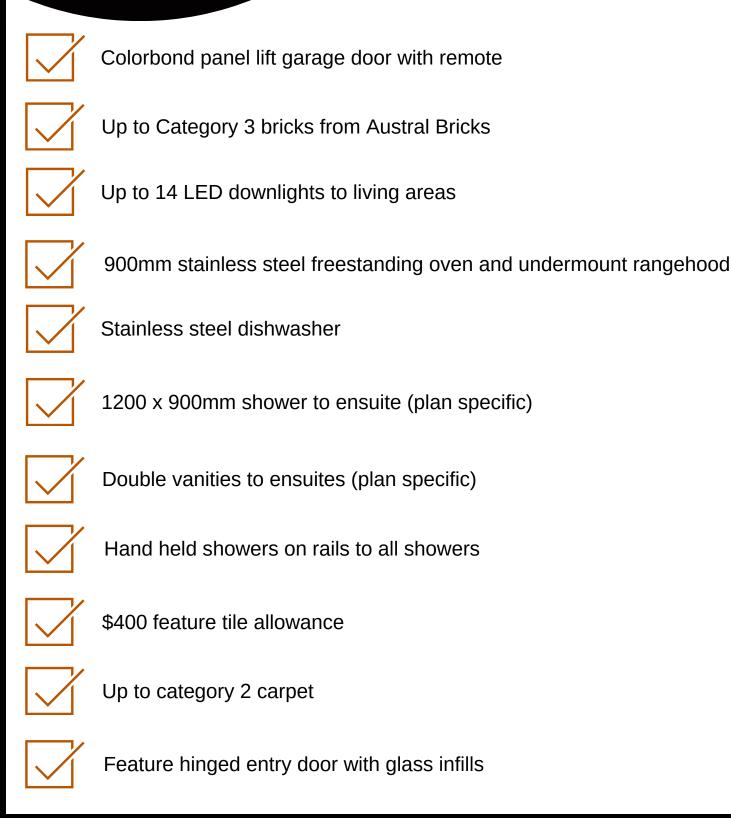

## **DELUXE FEATURES**

- 20mm Stone benchtop to kitchen
- Recycle water
- Bal 12.5 allowance
- 900mm stainless steel appliances
- 1200x900 shower to ensuite
- Customise our plans!

BEVNOL

Leanne - 0414 966 603 www.bevnol.com.au

## DELUXE FEATURES

03 9786 6277

www.bevnol.com.au