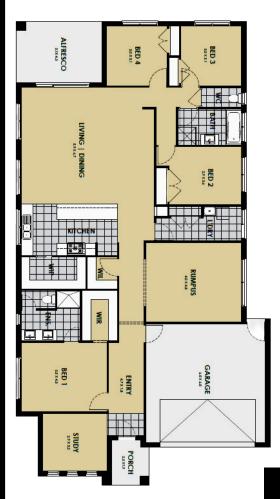

## LOT 523 CART DRIVE DROUIN





## HOUSE & LAND

MASON 28 LAND SIZE - 500M2

START FROM

\$722,769\*

## **DELUXE FEATURES**

- 20mm Stone benchtop to kitchen
- Recycle water
- Bal 12.5 allowance
- 900mm stainless steel appliances
- 1200x900 shower to ensuite
- Customise our plans!



BEVNOL

Leanne - 0414 966 603 www.bevnol.com.au

\*contact our office for more details. Land prices & availability subject to change without notice. All packages are subject to developer approval and engineering. Images are indicative only & for illustration purposes. Information correct as at 29/01/2025 Front facade is an optional upgrade, landscaping & furniture not included CDB-U 49004

## DELUXE FEATURES





03 9786 6277

www.bevnol.com.au