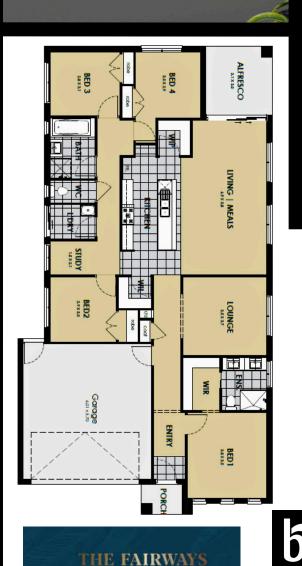

### LOT 503 CART DRIVE, DROUIN

# HOUSE & LAND

DUNES - 22.63SQS LAND SIZE - 443M2

**START FROM** 

\$680,817\*