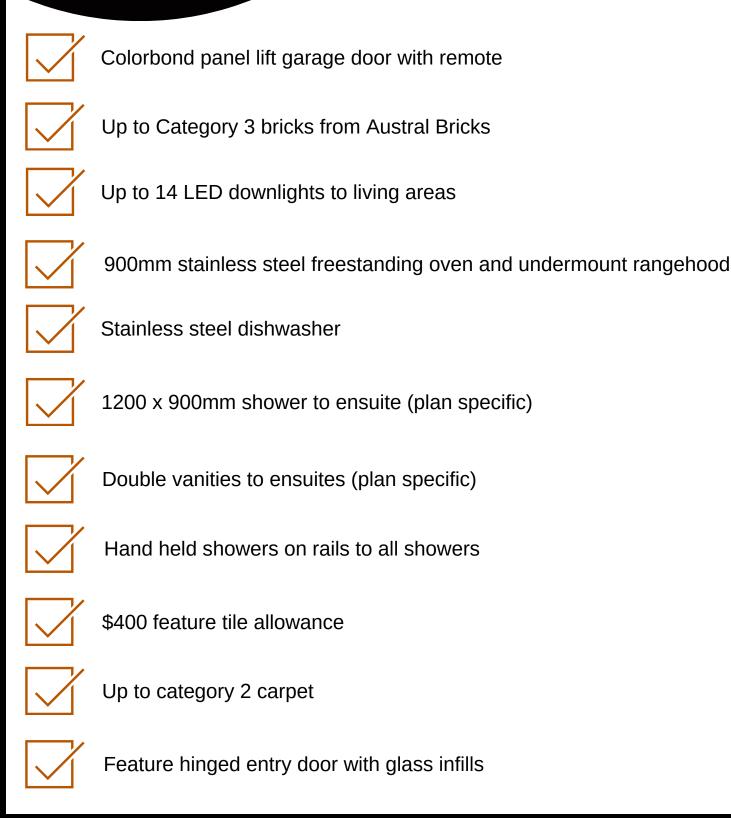

## **DELUXE FEATURES**

- 20mm Stone benchtop to kitchen
- P Class slab allowance
- Upgraded facade
- 900mm stainless steel appliances
- 6 Star Energy rating
- 1200x900 shower to ensuite
- 12.5 Bal allowance

## DELUXE FEATURES

03 9786 6277

www.bevnol.com.au