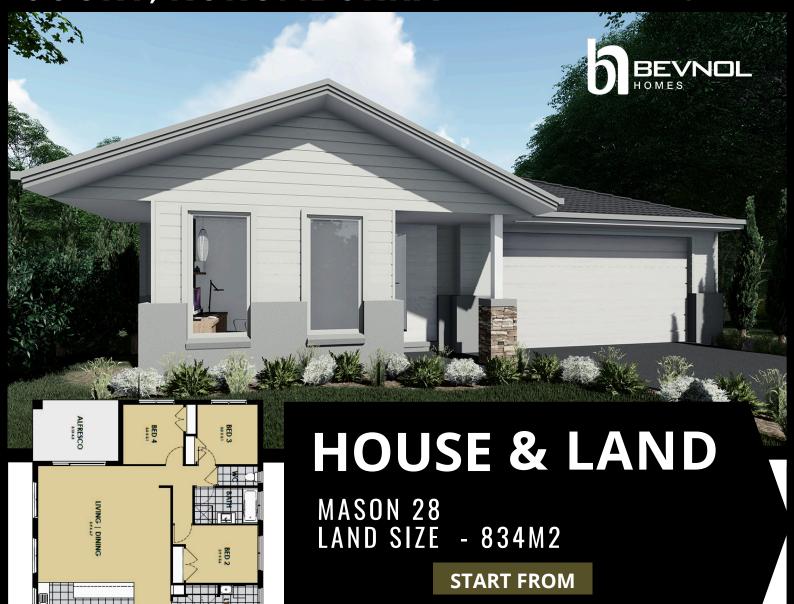

\$673,363\*

## **DELUXE FEATURES**

- 20mm Stone benchtop to kitchen
- 2.7m high ceilings
- 900mm stainless steel appliances
- 1200x900 shower to ensuite
- Rainwater tank
- 7 star energy rating
- Bal 12.5 allowance

CONTACT

BOTANICA KORUMBURRA

ENTR

BED



Leanne - 0414 966 603 www.bevnol.com.au

## DELUXE FEATURES



| Colorbond panel lift garage door with remote                     |
|------------------------------------------------------------------|
| Up to Category 3 bricks from Austral Bricks                      |
| Up to 14 LED downlights to living areas                          |
| 900mm stainless steel freestanding oven and undermount rangehood |
| Stainless steel dishwasher                                       |
| 1200 x 900mm shower to ensuite (plan specific)