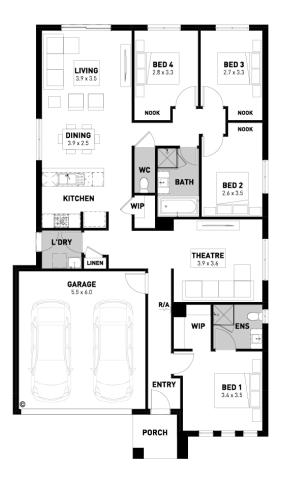

## Abode 20

**⊟**4 ─ 2 **2** 

## Powlett Ridge, Wonthaggi – 473m<sup>2</sup> Lot 638 Delta Loop

- Hudson façade included #
- # 7-star energy rating
- Quality floor coverings throughout #
- 600mm stainless steel kitchen # appliances
- Double glazed windows and sliding # doors
- # 3.5K solar PV system
- # Choice of Industrial or Coastal colour scheme
- Bushfire provision upgrades #
- # Water tank
- NBN fibre optic pack #
- # 12 month maintenance period
- 25 year structural guarantee #