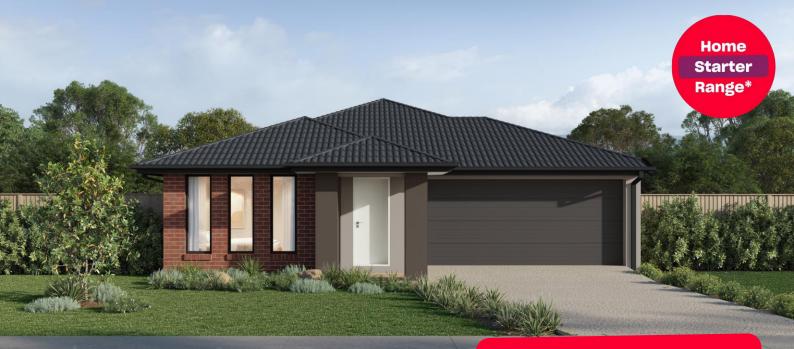

## Abode 20

**⊟**4 ─ 2 **2** 

## **FROM package price** \$503,650\*

## Powlett Ridge, Wonthaggi – 473m<sup>2</sup> Lot 638 Delta Loop

- Hudson façade included #
- # 7-star energy rating
- Quality floor coverings throughout #
- 600mm stainless steel kitchen # appliances
- Double glazed windows and sliding # doors
- # 3.5K solar PV system
- # Choice of Industrial or Coastal colour scheme
- Bushfire provision upgrades #
- # Water tank
- NBN fibre optic pack #
- # 12 month maintenance period
- 25 year structural guarantee #