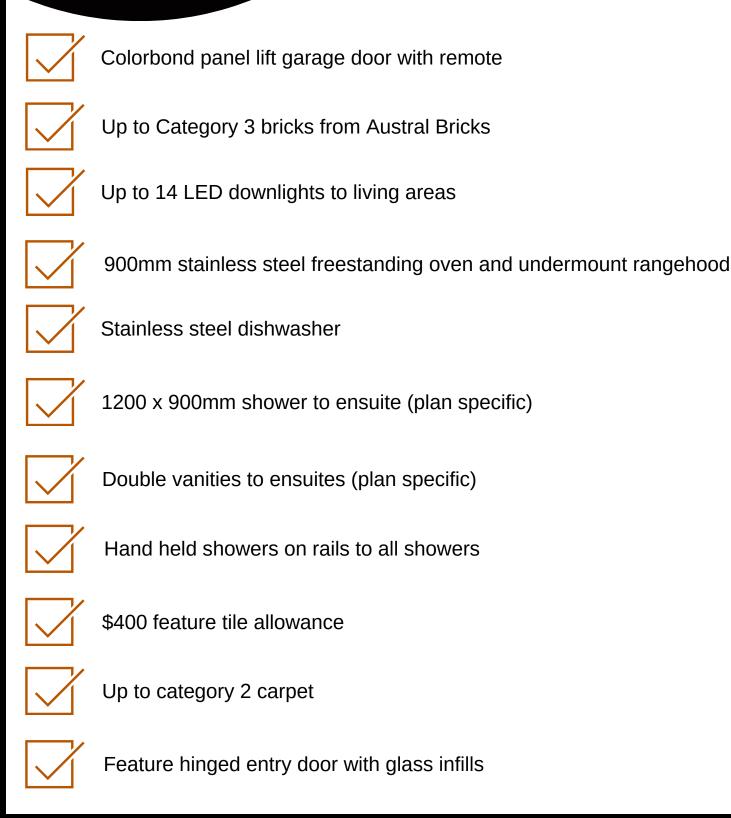

## **DELUXE FEATURES**

- 20mm Stone benchtop to kitchen
- Recycle Water
- Upgraded facade
- 900mm stainless steel appliances
- 7 Star energy rating
- Customise our plans!