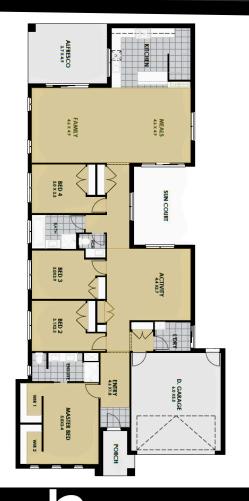

# The Avenue 29

## Area

| 274.29 m <sup>2</sup> | Total Area: |
|-----------------------|-------------|
| 17.90 m <sup>2</sup>  | Alfresco    |
| 5.00 m <sup>2</sup>   | Porch       |
| 36.61 m <sup>2</sup>  | Garage      |
| 214.78 m              | Dweling     |