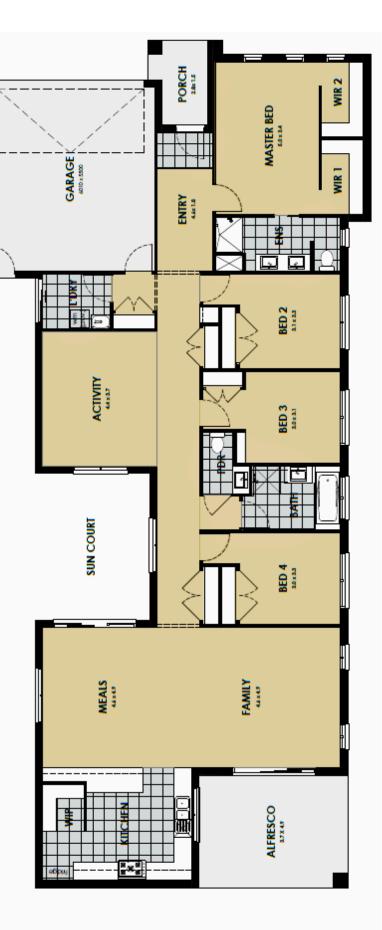

# The Avenue 29

## Area

| 274.29 m <sup>2</sup> | Total Area: |
|-----------------------|-------------|
| 17.90 m <sup>2</sup>  | Alfresco    |
| 5.00 m <sup>2</sup>   | Porch       |
| 36.61 m <sup>2</sup>  | Garage      |
| 214.78 m              | Dweling     |