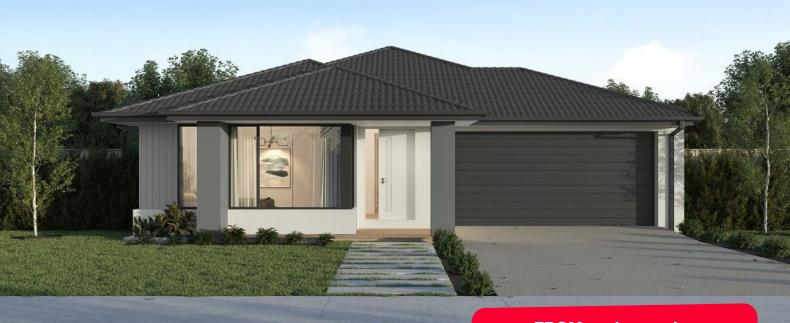

## Willow 25

# FROM package price \$672,880\*

### Ferntree Ridge, Drouin – 640m<sup>2</sup> Lot 3009 Simmental Street

- # 7 Star energy rating
- # Exposed aggregate driveway
- # Sidney façade included
- # Quality floor coverings throughout
- # Low E double glazed windows and sliding doors
- # 3.5kW solar PV system
- # Tiled kitchen splashback
- # Westinghouse stainless steel appliances
- # Choice of matt black or chrome tapware
- # Brick infills over windows
- # 25 year structural guarantee
- # 12 month service warranty

\*Price based on home type and floor plan shown and on builder's preferred siting. Floor plan depicts a traditional facade, modern facade shown and included in price. Image used is an artist impression for illustrative purposes only and may show decorative items not included in the price shown including path, fencing, landscaping, coach lights and furnishings. "From" pricing means that, subject to the terms of this disclaimer and any owner requested changes, the price advertised will be subject to change once fixed site costs and developer guidelines are confirmed. The price is based on an estimate and final pricing may vary if actual site conditions differ to those shown in these developer supplied documents Block and building dimensions may vary from the illustration and the details shown. For more information on the pricing and specification of this home please contact a New Homes Consultant. ABN Group Victoria has permission of the owner of the land to advertise the land as part of the price specified. The price does not include transfer duty, settlement costs, community infrastructure levies imposed or any other fees or disbursements associated with the settlement of the land. Jan-25