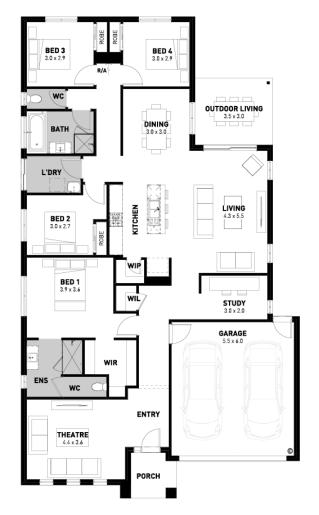

## Willow 25

### **☐**4 **○**2 **○**2



# FROM package price \$672,880\*

### Ferntree Ridge, Drouin – 640m<sup>2</sup> Lot 3009 Simmental Street

- # 7 Star energy rating
- # Exposed aggregate driveway
- # Sidney façade included
- # Quality floor coverings throughout
- # Low E double glazed windows and sliding doors
- # 3.5kW solar PV system
- # Tiled kitchen splashback
- # Westinghouse stainless steel appliances
- # Choice of matt black or chrome tapware
- # Brick infills over windows
- # 25 year structural guarantee
- # 12 month service warranty



\*Price based on home type and floor plan shown and on builder's preferred siting. Floor plan depicts a traditional facade, modern facade shown and included in price. Image used is an artist impression for illustrative purposes only and may show decorative items not included in t