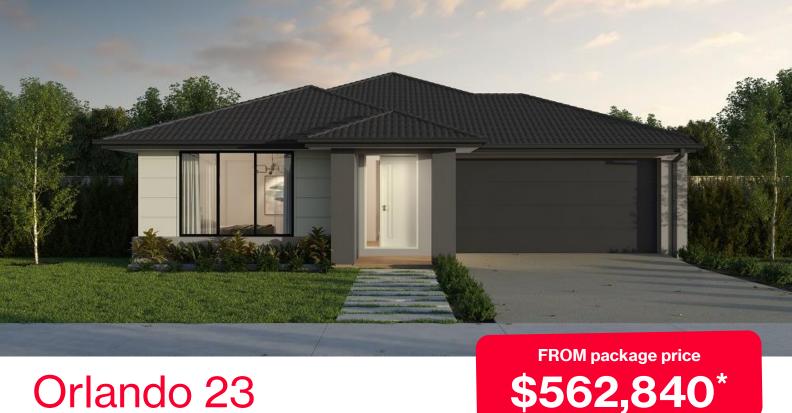

## Orlando 23

## Powlett Ridge Estate, Wonthaggi – 461m<sup>2</sup> Lot 643 Delta Loop

- 7 Star energy rating
- Exposed aggregate driveway
- Soul façade included
- Quality floor coverings throughout
- Low E double glazed windows and sliding doors
- 3.5kW solar PV system
- Tiled kitchen splashback
- Westinghouse stainless steel appliances
- Choice of matt black or chrome tapware
- Brick infills over windows
- 25 year structural guarantee
- 12 month service warranty

## **Homebuyers**

\*Price based on home type and floor plan shown and on builder's preferred siting. Floor plan depicts a traditional facade, modern facade shown and included in price. Image used is an artist impression for illustrative purposes only and may show decorative items not included in the price shown including path, fencing, landscaping, coach lights and furnishings. \*From\* pricing means that, subject to the terms of this disclaimer and any owner requested changes, the price advertised will be subject to change once fixed site costs and developer guidelines are confirmed. The price is based on an estimate and final pricing may vary if actual site conditions differ to those shown in these developer supplied documents Block and building dimensions may vary from the illustration and the details shown. For more information on the pricing and specification of this home please occonsultant. ABN Group Victoria has permission of the owner of the land to advertise the land as part of the price specified. The price does not include transfer duty, settlement costs, community infrastructure levies imposed or any other fees or disbursements associated with the settlement of the land. Jan-25