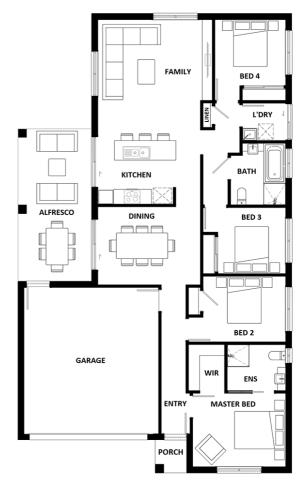

## **HOUSE & LAND**

STAY COOL WITH \$10,000 TOWARDS YOUR NEW HOME COOLING

| TOTAL (sqs) | 20.17  |
|-------------|--------|
| TOTAL (m²)  | 187.42 |
| WIDTH (m)   | 11.15  |
| LENGTH (m)  | 18.75  |
|             |        |