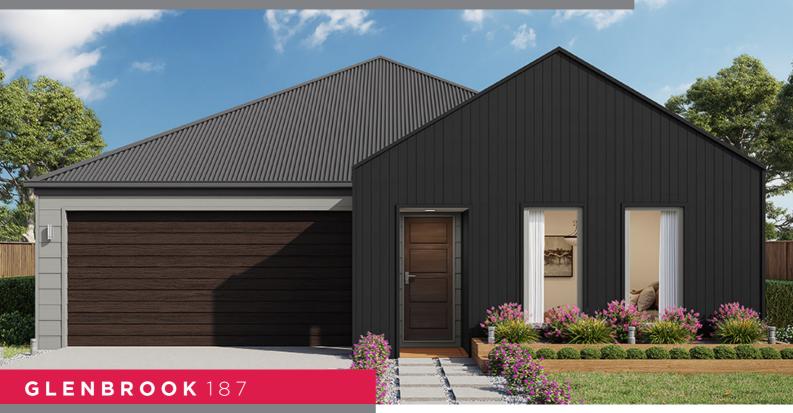

## **HOUSE & LAND**

STAY COOL WITH \$10,000 TOWARDS YOUR NEW HOME COOLING

| TOTAL (sqs) | 20.17  |
|-------------|--------|
| TOTAL (m²)  | 187.42 |
| WIDTH (m)   | 11.15  |
| LENGTH (m)  | 18.75  |
|             |        |