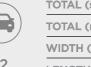

## **HOUSE & LAND**

STAY COOL WITH \$10,000 TOWARDS YOUR NEW HOME COOLING

\$835,000\*

| TOTAL (sqs) | 27.93 |
|-------------|-------|
| TOTAL (m²)  | 259.5 |
| WIDTH (m)   | 12.59 |
| LENGTH (m)  | 23.39 |
|             |       |