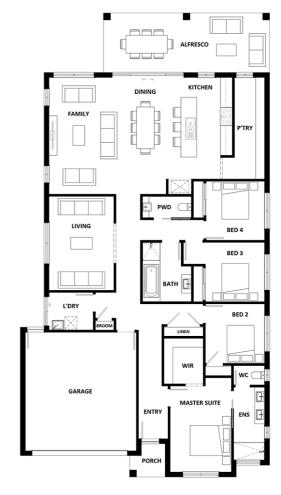

## Features & Inclusions:

| 900mm Stainless Steel Appliances      |
|---------------------------------------|
| Double vanity to ensuite              |
| Facade Options Available              |
| Generous site cost allowance          |
| Local builder/Local trades            |
| Local Promotional Offer               |
| Enquire for a full list of inclusions |