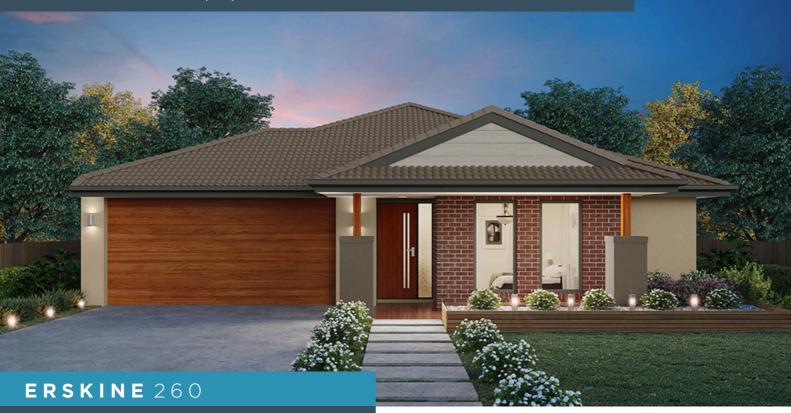

## **HOUSE & LAND**



STAY COOL WITH \$10,000 TOWARDS YOUR NEW HOME COOLING



\$835,000\*









| TOTAL (sqs) | 27.93 |
|-------------|-------|
| TOTAL (m²)  | 259.5 |
| WIDTH (m)   | 12.59 |
| LENGTH (m)  | 23.39 |
|             |       |

## **LOT 1002 KARAK STREET, DROUIN VIC** 3818

LAND: 800m<sup>2</sup>

## Features & Inclusions:

| 900mm Stainless Steel Appliances      |
|---------------------------------------|
| Double vanity to ensuite              |
| Facade Options Available              |
| Generous site cost allowance          |
| Local builder/Local trades            |
| Local Promotional Offer               |
| Enquire for a full list of inclusions |

For more information contact:

Samantha Beasley 03 5616 2376 sam@tjbandc.com.au

Builder Licence: DB-U 66186