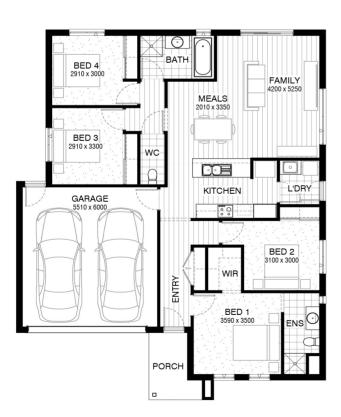

## Lot 506 Cart Drive, Drouin (The Fairways - Urban Living)

- Site Costs Including Rock Assurance
- Council and Developer Requirements
- 12 Month Price Freeze With Option To
- Quality Assured With Our 30-Year
- Multiple Floorplan Options Available
- Choice of Facade