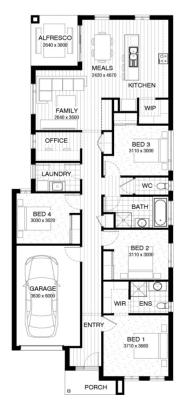

### **BROOK 20**

Boulevard facade Home size : 19.75 SQ

## 🛱 4 🛱 2 😭 1 📠 407 ѕом

#### Lot 1027 Adiantum Road, Drouin (Ferntree Ridge)

- Site Costs Including Rock Assurance
- Council and Developer Requirements
- 12 Month Price Freeze With Option To Extend
- Quality Assured With Our 30-Year Structural Guarantee
- Multiple Floorplan Options Available
- Choice of Facade