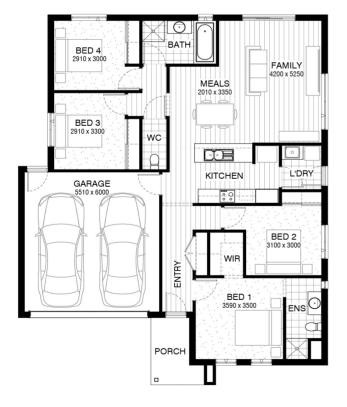

## from \$640,100

Parkway facade Home size : 18.50 SQ

## Lot 512 Cart Drive, Drouin (The Fairways - Urban Living)

- Site Costs Including Rock Assurance
- Council and Developer Requirements
- 12 Month Price Freeze With Option To Extend
- Quality Assured With Our 30-Year Structural Guarantee
- Multiple Floorplan Options Available
- Choice of Facade