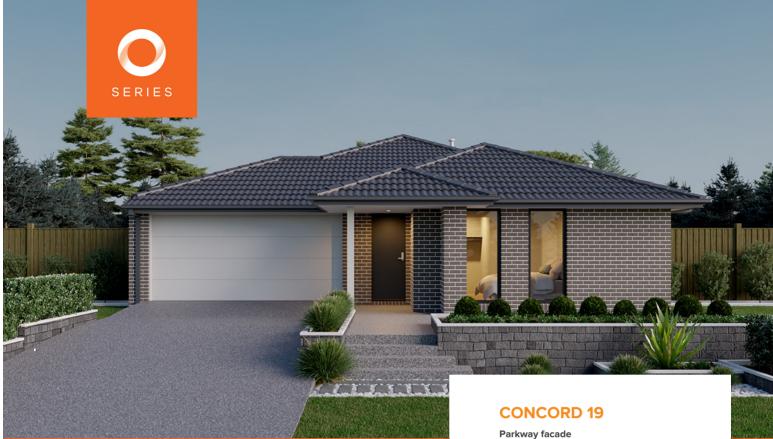

## from \$640,100

Parkway facade Home size : 18.50 SQ

## Lot 512 Cart Drive, Drouin (The Fairways - Urban Living)

- Site Costs Including Rock Assurance
- Council and Developer Requirements
- 12 Month Price Freeze With Option To Extend
- Quality Assured With Our 30-Year Structural Guarantee
- Multiple Floorplan Options Available
- Choice of Facade