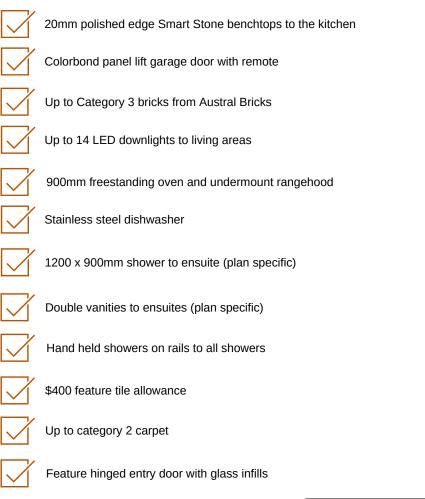

# ALFRESCO BEDZ

## **HOUSE & LAND**

DUNES 23 LAND SIZE - 501M2

START FROM

\$669,115\*

#### **DELUXE FEATURES**

- 20mm Stone benchtop to kitchen
- P Class slab allowance
- Recycle Water & Solar
- Upgraded facade
- 900mm stainless steel appliances
- Low profile tiles



Leanne - 0414 966 603 www.bevnol.com.au

\*contact our office for more details. Land prices & availability subject to change without notice. All packages are subject to developer approval and engineering. Images are indicative only & for illustration purposes. Information correct as at 29/01/2025 Front facade is an optional upgrade, landscaping & furniture not included

### **DELUXE FEATURES**







# DELUXE Opring PROMOTION

Get these added extras for just \$1,250\*

- Inalto 900mm freestanding cooker with induction cooktop
- Alarm system with 3 motion detectors
- Midea 300 Litre Split Configuration Heat Pump
- Tiled shower base up to 900mm x 1200mm to ensuite shower
- Upgrade to Category 2 stone benchtops to kitchen

\*SPECIAL CONDITIONS: No changes and or substitutions will be accepted to the promo items & no credits will be given. This promotion is valid for Beynol Homes plans from the Deluxe range. Products from our Builders Range are subject to change without notice. Promotion commences 01/09/2023. To lock in this promotion a preliminary deposit must be paid.

BEYNOL RESERVES THE RIGHT TO ALTER THE CONDITIONS AT ANY TIME WITHOUT NOTICE BEYNOL HOMES PTY LTD - CDB-U 49004