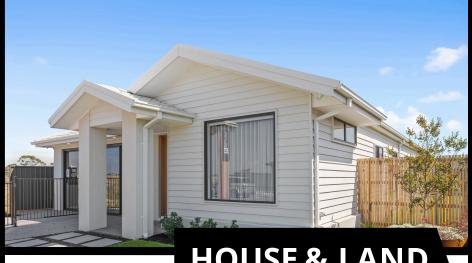

# ALFRESCO BEDZ

## **HOUSE & LAND**

DUNES 23 LAND SIZE - 501M2

START FROM

\$669,115\*

#### **DELUXE FEATURES**

- 20mm Stone benchtop to kitchen
- P Class slab allowance
- Recycle Water & Solar
- Upgraded facade
- 900mm stainless steel appliances
- Low profile tiles



Leanne - 0414 966 603 www.bevnol.com.au

\*contact our office for more details. Land prices & availability subject to change without notice. All packages are subject to developer approval and engineering. Images are indicative only & for illustration purposes. Information correct as at 29/01/2025 Front facade is an optional upgrade, landscaping & furniture not included

### **DELUXE FEATURES**







# DELUXE Opring PROMOTION

Get these added extras for just \$1,250\*

- Inalto 900mm freestanding cooker with induction