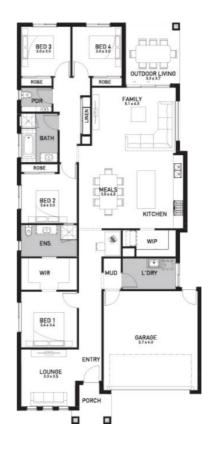

#### **Single Storey Inclusions**

- ✓ 12-month maintenance period
- Fixed Price Site Costs, Developer & Council Requirements
- ✓ Double Glazed Windows & Doors
- ✓ 2550mm High Ceilings Throughout
- ✓ Downlights Throughout
- Quality Floor Coverings throughout
- ✓ Concrete Driveway & Porch (to. 35sqm)
- ✓ SMEG 900mm appliances & Dishwasher
- ✓ Solar PV System