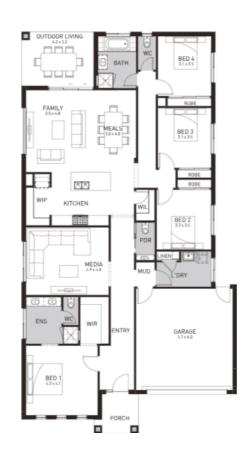

### Single Storey Inclusions

- ✓ 12-month maintenance period
- Fixed Price Site Costs, Developer & Council Requirements
- ✓ Double Glazed Windows & Doors
- ✓ 2550mm High Ceilings Throughout
- ✓ Downlights Throughout
- Quality Floor Coverings throughout
- ✓ Concrete Driveway & Porch (to. 35sqm)
- ✓ SMEG 900mm appliances & Dishwasher
- ✓ Solar PV System

# FIXED PRICE H&L PACKAGE

797sqm

263sqm

Orbit Homes Australia Pty Ltd "CDB-U 50505" Orbit Homes Queensland Pty Ltd QBSA LIC 716019 "Facade illustrations serve as a guide only, excluding upgrades like feature stone & tiles. Refer to facade guide for inclusions. Images for visual purposes; upgraded fixtures & fittings may incur additional costs. Contact sales Consultant for details. Customer responsible for fencing and landscaping post-handover. Excludes power & telephone connection fees. Prices subject to change; not combinable with other offers. Progress payments during construction. Excludes stamp duty & costs, House & land package price may include developer incentives, rebates, and builder referral fees, subject to change at the discretion of the land developer.