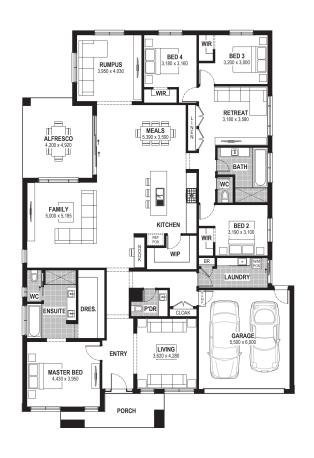

The Fairways Estate Members Drive, Drouin Lot 312

House: 36.5 sq Facade: Harlow

**⊕** 2

**⊕** 4

## Wyman 36