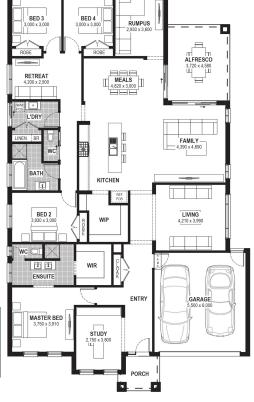

and: 1345 m2

🖺 4 📛 2 🕮 4 🧼 2

## Delta 32

## Inclusions

- Bluescope Steel House Frame
- Colorbond Roof with Sarking
- 7 Star Energy Efficient
- · European-styled (uPVC) Double Glazed Windows & Doors
- 900mm Rangehood & Upright Cooker
- Overhead Cupboards to Kitchen
- · Professional Colour Consultation
- Tiled Shower Bases
- Window Locks to all Openable Windows
- Remote Garage Door with Openers
- Bushfire Compliance up to BAL 12.5
- 50 Year Structural Guarantee
- 2550mm Ceiling Height
- Brick Infill Above Garage Door
- Caesarstone Benchtops to Kitchen & Vanities
- Fibre Provisioning
- Laminate Flooring & Carpet Throughout
- Site Costs Allowance Included
- Your Era, Your Way Promotion ALPHA
- Concrete Driveway up to 35qm
  Contact:

Joseph Shea 0437 206 771

houseandland@jgking.com.au