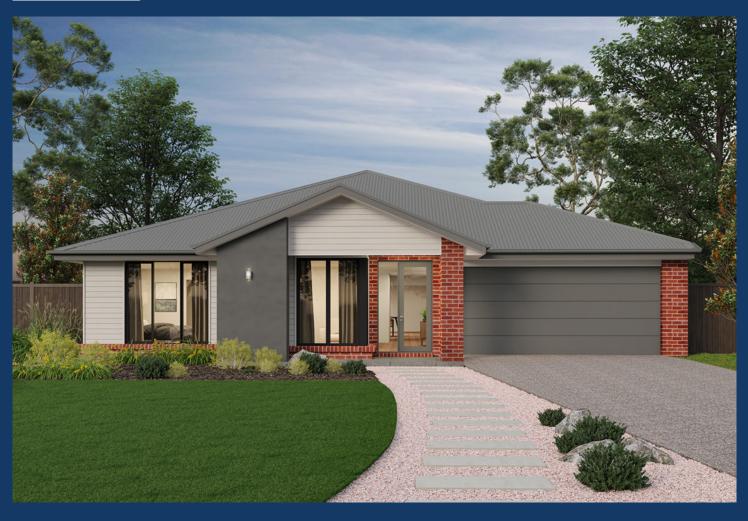

## From: \$815,126\*

Botanica Estate Manna Gum Court, Korumburra Lot 332 Facade: Oasis House: 32.23 sq Land: 1345 m2

🖺 4 📛 2 🕮 4 🧼 2