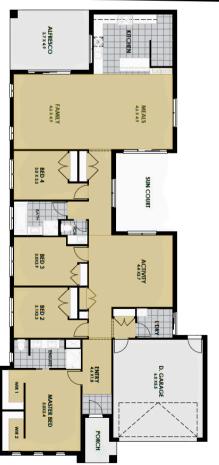

## HOUSE & LAND

THE AVENUE - 29SQS LAND SIZE - 720M2

**START FROM** 

\$806,410\*