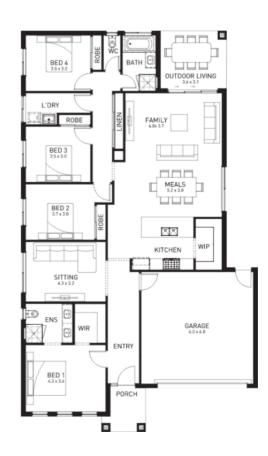

#### **Single Storey Inclusions**

12-month maintenance period

Fixed Price Site Costs, Developer & Council

Requirements

Double Glazed Windows & Doors

2550mm High Ceilings Throughout

Downlights Throughout

Quality Floor Coverings throughout

Concrete Driveway & Porch (to. 35sqm)

SMEG 900mm appliances & Dishwasher

Solar PV System