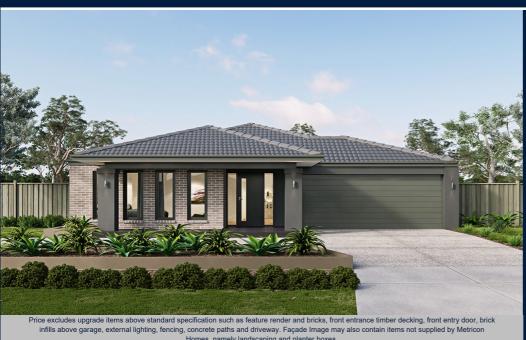

## metricon

FROM

\$722,060

Titled Land

The Fairways - Urban Lot 510. Cart Drive, Drouin

**ARCADIA 24** 

KINGSTON FACADE

**BLOCK SIZE: 553m2** 

The Arcadia 24 with Kingston facade built to our industry leading base specifications, plus:

- 7 star energy rating
- Site cost allowance
- Quality tiles to bathrooms, ensuite and laundry
- Tiled shower base
- · Chrome hand and slide shower rail
- Stylish stainless steel appliances
- Garage door remote control
- Aluminium double glazed windows
- · Eaves to façade
- Ducted gas heating
- Lifetime Structural Guarantee#