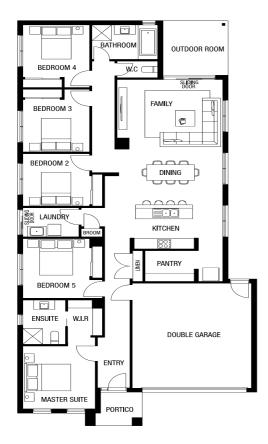

## metricon

FROM

\$722,060

Titled Land

The Fairways - Urban Lot 510. Cart Drive, Drouin

**ARCADIA 24** 

KINGSTON FACADE

**BLOCK SIZE: 553m2** 

The Arcadia 24 with Kingston facade built to our industry leading base specifications, plus:

- 7 star energy rating
- Site cost allowance
- Quality tiles to bathrooms, ensuite and laundry
- Tiled shower base
- · Chrome hand and slide shower rail
- Stylish stainless steel appliances
- Garage door remote control
- Aluminium double glazed windows
- · Eaves to façade
- Ducted gas heating
- Lifetime Structural Guarantee#