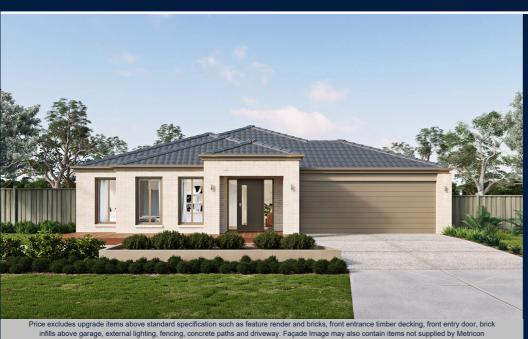

## metricon

\$713,930

Titled Land

The Fairways - Urban
Lot 507 Cart Drive, Drouin

**AMIRA 22** 

ASPIRE FACADE

**BLOCK SIZE: 553m2** 

## **PACKAGE INCLUDES:**

The Amira 22 with Aspire facade built to our industry leading base specifications, plus:

- 7 star energy rating
- Site cost allowance
- Quality tiles to bathrooms, ensuite and laundry
- Tiled shower base
- · Chrome hand and slide shower rail
- Stylish stainless steel appliances
- Garage door remote control
- Aluminium double glazed windows
- · Eaves to façade
- Ducted gas heating
- Lifetime Structural Guarantee#