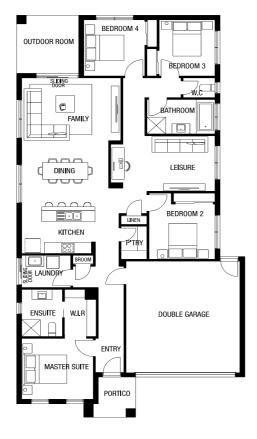

## metricon

\$713,930

Titled Land

The Fairways - Urban
Lot 507 Cart Drive, Drouin

**AMIRA 22** 

ASPIRE FACADE

**BLOCK SIZE: 553m2** 

## **PACKAGE INCLUDES:**

The Amira 22 with Aspire facade built to our industry leading base specifications, plus:

- 7 star energy rating
- Site cost allowance
- Quality tiles to bathrooms, ensuite and laundry
- Tiled shower base
- · Chrome hand and slide shower rail
- Stylish stainless steel appliances
- Garage door remote control
- Aluminium double glazed windows
- · Eaves to façade
- Ducted gas heating
- Lifetime Structural Guarantee#