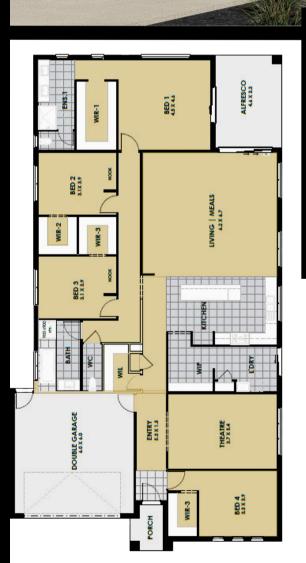

#### LOT 523 DRIFTWOOD ROAD, WONTHAGGI

RIDG

# HOUSE & LAND

OAKDALE 33 LAND SIZE - 586M2

START FROM

\$705,311\*