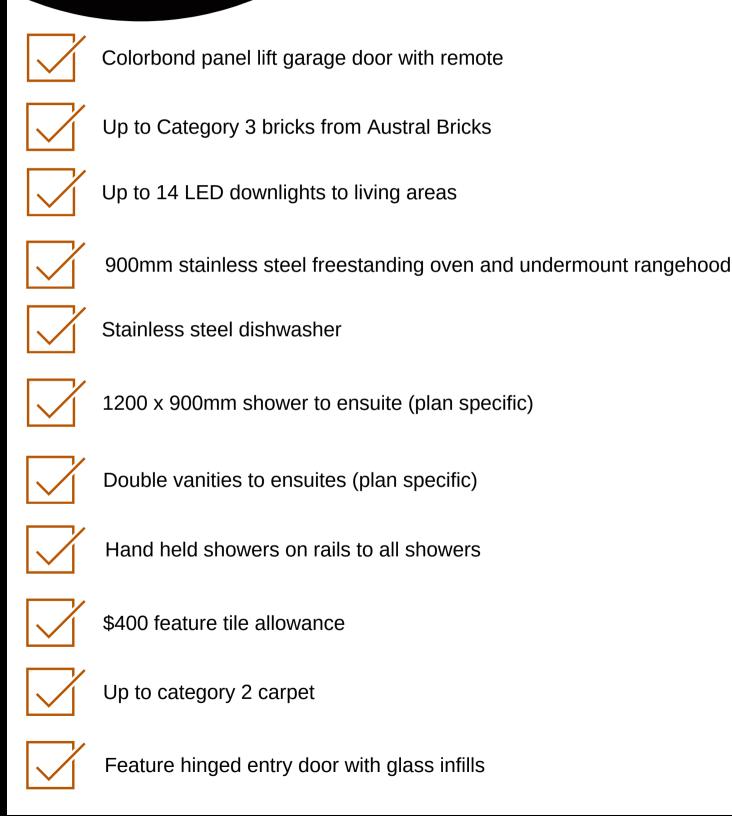

### **DELUXE FEATURES**

- 20mm Stone benchtop to kitchen
- Rain Water Tank
- Upgraded facade
- 900mm stainless steel appliances
- Customise your plans!
- Low profile tiles

## DELUXE FEATURES

03 9786 6277

www.bevnol.com.au