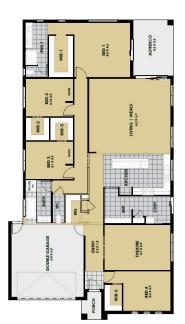

#### LOT 519 CART STREET, DROUIN

## 4 👔 2

#### HOUSE & LAND OAKDALE - 33 LAND SIZE - 553

START FROM

\$803,525\*

### **DELUXE FEATURES**

- 20mm stone benchtops to kitchen
- Bal Allowance
- Site cost allowance
- LED downlights
- 900 appliances
- Upgraded facade

THE FAIRWAYS